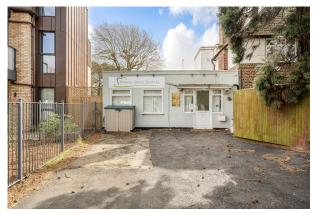

#### Description

The property was previously used as a dental surgery, it comprises of an open plan reception area, a decontamination room, two dental surgery clinics, a toilet and a small kitchenette. To the front of the property there is a large forecourt with space for approx. 4 vehicles.