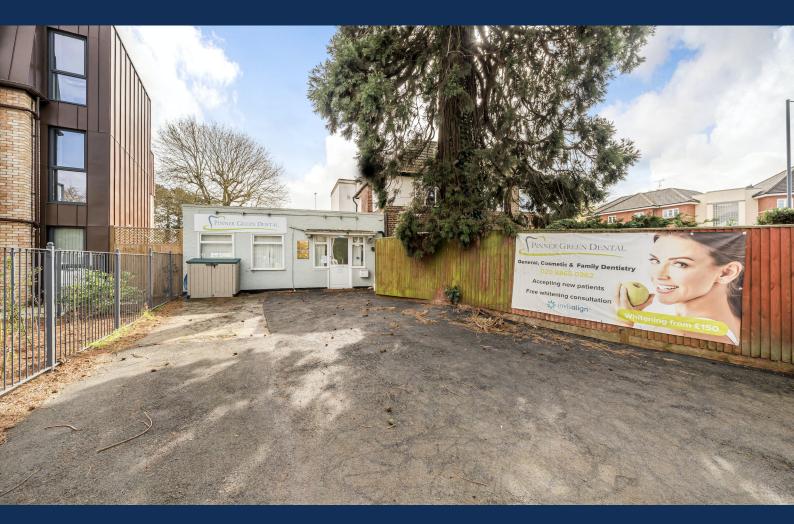

# FOR SALE

661 Uxbridge Road Pinner, HA5 3LW

Long Leasehold Business Unit For Sale - Former dental surgery (Use Class E) and car park situated in a prominent position in Pinner Green

**355 sq ft** (32.98 sq m)

#### Description

The property was previously used as a dental surgery, it comprises of an open plan reception area, a decontamination room, two dental surgery clinics, a toilet and a small kitchenette. To the front of the property there is a large forecourt with space for approx. 4 vehicles.

#### Location

The property is located in a prominent position at the intersection of Pinner Green & Uxbridge Road thus in close proximity to Pinner and Hatch End High Streets. The unit benefits from a high level of passing traffic whilst also being within close proximity to Tesco's and nearby to other local traders. Pinner Metropolitan Line Station is 0.7 miles from the property.