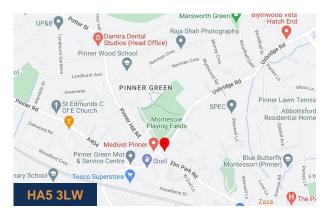

#### Location

The property is located in a prominent position at the intersection of Pinner Green & Uxbridge Road thus in close proximity to Pinner and Hatch End High Streets. The unit benefits from a high level of passing traffic whilst also being within close proximity to Tesco's and nearby to other local traders. Pinner Metropolitan Line Station is 0.7 miles from the property.