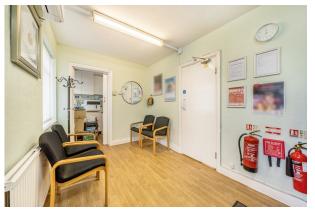

#### Description

The property was previously used as a dental surgery, it comprises of an open plan reception area, a decontamination room, two dental surgery clinics, a toilet and a small kitchenette. To the front of the property there is a large forecourt with space for approx. 4 vehicles.