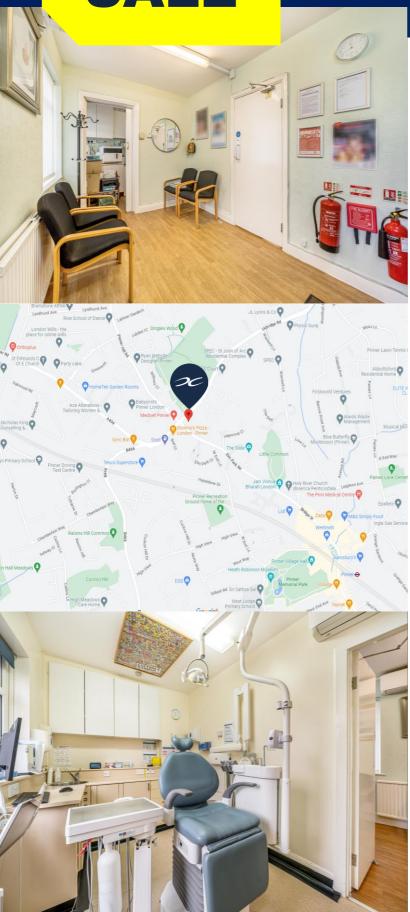

#### The Property

The property was previously used as a dental surgery, it comprises of an open plan reception area, a decontamination room, two dental surgery clinics, a toilet and a small kitchenette.

#### Location

The property is located in a prominent position at the intersection of Pinner Green & Uxbridge Road thus in close proximity to Pinner and Hatch End High Streets. The unit benefits from a high level of passing traffic whilst also being within close proximity to Tesco's and nearby to other local traders. Pinner Metropolitan Line Station is 0.7 miles from the property.