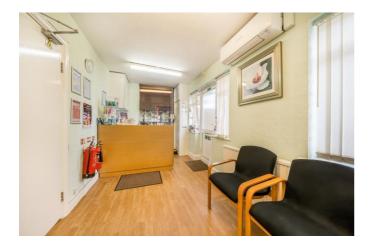

#### The Property

The property was previously used as a dental surgery, it comprises of an open plan reception area, a decontamination room, two dental surgery clinics, a toilet and a small kitchenette.