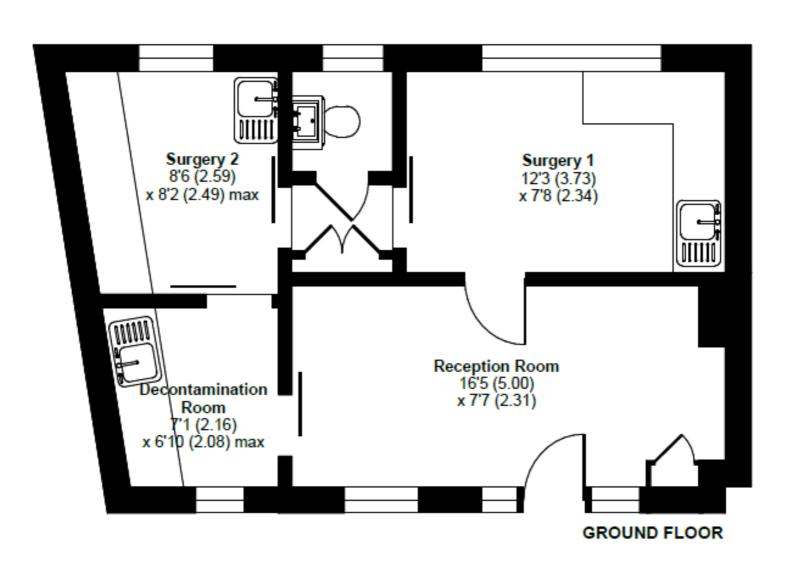

#### The Property

The property was previously used as a dental surgery, it comprises of an open plan reception area, a decontamination room, two dental surgery clinics, a toilet and a small kitchenette.

#### Floor Areas

355.21 sqft