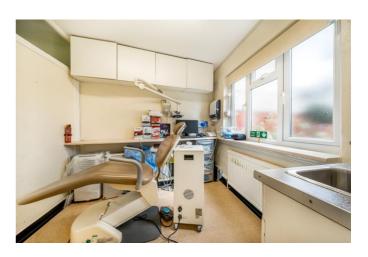

#### The Property

The property was previously used as a dental surgery, it comprises of an open plan reception area, a decontamination room, two dental surgery clinics, a toilet and a small kitchenette.