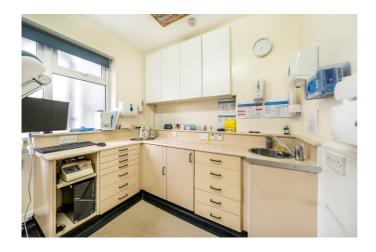

#### The Property

The property was previously used as a dental surgery, it comprises of an open plan reception area, a decontamination room, two dental surgery clinics, a toilet and a small kitchenette.