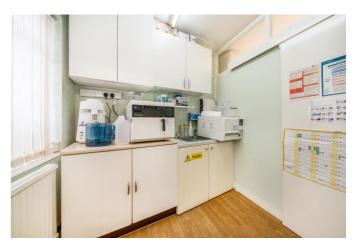

#### The Property

The property was previously used as a dental surgery, it comprises of an open plan reception area, a decontamination room, two dental surgery clinics, a toilet and a small kitchenette.