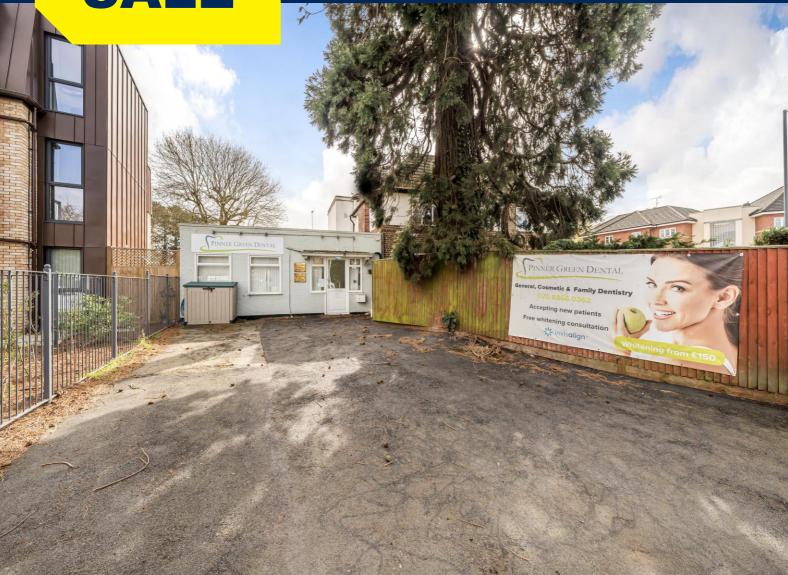

## LONG LEASEHOLD BUSINESS UNIT FOR SALE

Former dental surgery (Use Class E) and car park situated in a prominent position in Pinner Green

#### The Property

The property was previously used as a dental surgery, it comprises of an open plan reception area, a decontamination room, two dental surgery clinics, a toilet and a small kitchenette.

To the front of the property there is a large forecourt with space for approx. 4 vehicles.

#### Location

The property is located in a prominent position at the intersection of Pinner Green & Uxbridge Road thus in close proximity to Pinner and Hatch End High Streets. The unit benefits from a high level of passing traffic whilst also being within close proximity to Tesco's and nearby to other local traders. Pinner Metropolitan Line Station is 0.7 miles from the property.