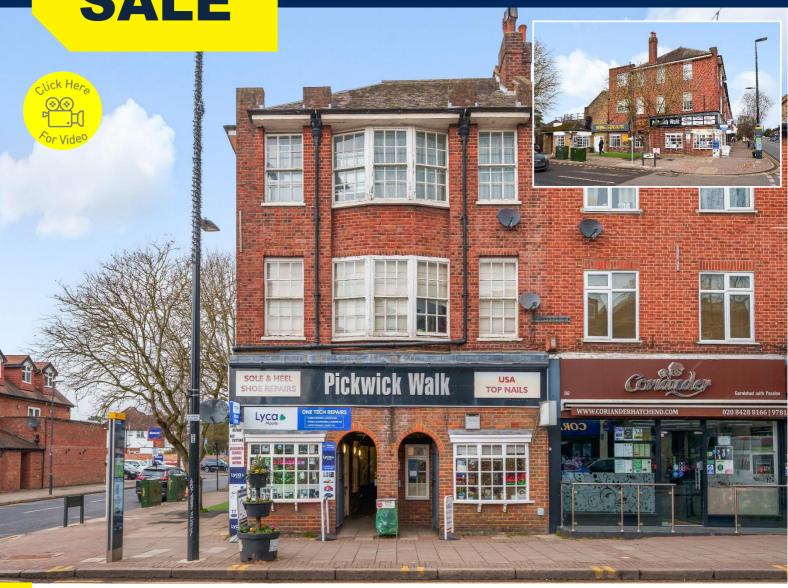

FOR SALE PICKWICK WALK, 286 UXBRIDGE ROAD, PINNER, HA5 4HS

### FREEHOLD INVESTMENT IN THE HEART OF HATCH END

Income producing asset made up of 10 retail units with residential uppers sold off via way of long leases.

#### The Property

Pickwick Walk comprises of 10 retail units on ground floor within a central pedestrian walkway, 8 of which are currently occupied producing a rental income of £48,000.00 per annum paid quarterly in advance. The retail units can be accessed via Uxbridge Road and Grimsdyke Road, to the rear there are communal toilets and a bin store for tenants.

#### Location

The property is located on the North Side of Uxbridge Road at its junction with Grimsdyke Road and within walking distance (0.2 mi) of Hatch End Mainline Station. The building is positioned in a prominent location in the heart of the retail area surrounded by numerous shops and high-end restaurants.