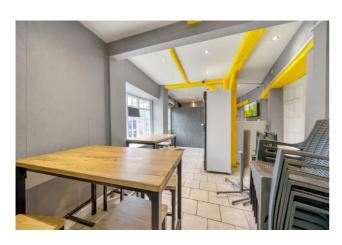

#### The Property

Pickwick Walk comprises of 10 retail units on ground floor within a central pedestrian walkway, 8 of which are currently occupied producing a rental income of £48,000.00 per annum paid quarterly in advance. The retail units can be accessed via Uxbridge Road and Grimsdyke Road, to the rear there are communal toilets and a bin store for tenants.