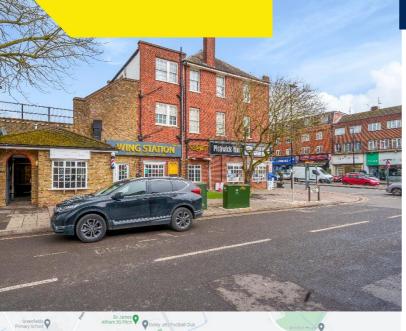

#### The Property

Pickwick Walk comprises of 10 retail units on ground floor within a central pedestrian walkway, 8 of which are currently occupied producing a rental income of £48,000.00 per annum paid quarterly in advance. The retail units can be accessed via Uxbridge Road and Grimsdyke Road, to the rear there are communal toilets and a bin store for tenants.

#### Location

The property is located on the North Side of Uxbridge Road at its junction with Grimsdyke Road and within walking distance (0.2 mi) of Hatch End Mainline Station. The building is positioned in a prominent location in the heart of the retail area surrounded by numerous shops and high-end restaurants.