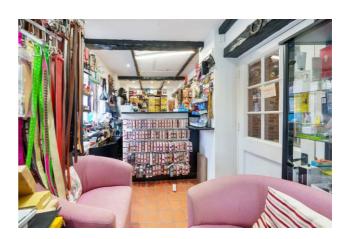

#### The Property

Pickwick Walk comprises of 10 retail units on ground floor within a central pedestrian walkway, 8 of which are currently occupied producing a rental income of £48,000.00 per annum paid quarterly in advance. The retail units can be accessed via Uxbridge Road and Grimsdyke Road, to the rear there are communal toilets and a bin store for tenants.