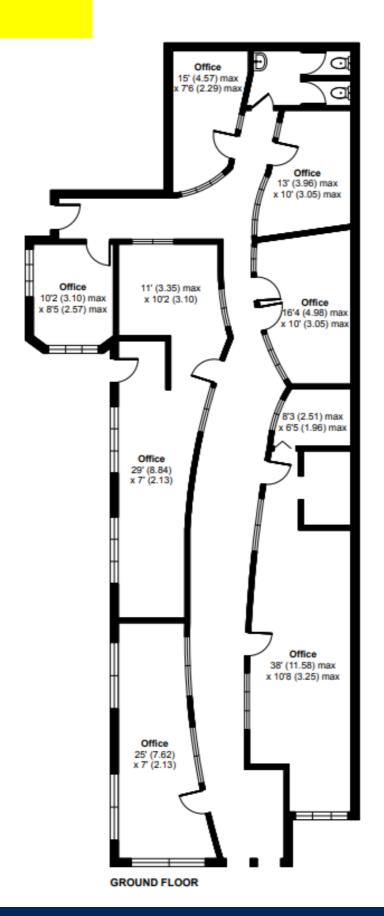

ong leases subject to a ground rent and peppercorn rent.

A tenancy schedule is available upon request.

#### Location

The property is located on the North Side of Uxbridge Road at its junction with Grimsdyke Road and within walking distance (0.2 mi) of Hatch End Mainline Station. The building is positioned in a prominent location in the heart of the retail area surrounded by numerous shops and high-end restaurants.

#### Price

Offers in excess of £600,000.00

#### Viewings

Strictly through appointments with joint sole agents :-

#### **George Moriarty**

T: 020 8429 9003

E: george@davidcharles.co.uk

#### Lily O'Donnell

T: 020 8429 9009

E: <u>lily@davidcharles.co.uk</u>



## PICKWICK WALK, 286 UXBRIDGE ROAD, PINNER, HA5 4HS

# FOR SALE















# FOR SALE

## **Floor Plan**