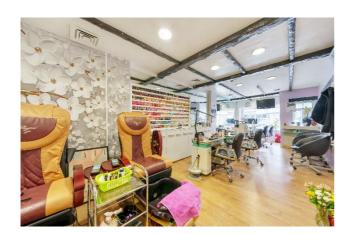

#### The Property

Pickwick Walk comprises of 10 retail units on ground floor within a central pedestrian walkway, 8 of which are currently occupied producing a rental income of £48,000.00 per annum paid quarterly in advance. The retail units can be accessed via Uxbridge Road and Grimsdyke Road, to the rear there are communal toilets and a bin store for tenants.