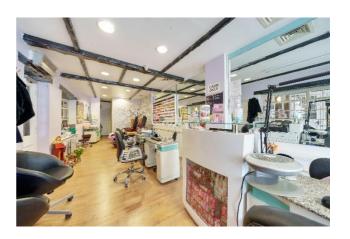

#### The Property

Pickwick Walk comprises of 10 retail units on ground floor within a central pedestrian walkway, 8 of which are currently occupied producing a rental income of £48,000.00 per annum paid quarterly in advance. The retail units can be accessed via Uxbridge Road and Grimsdyke Road, to the rear there are communal toilets and a bin store for tenants.