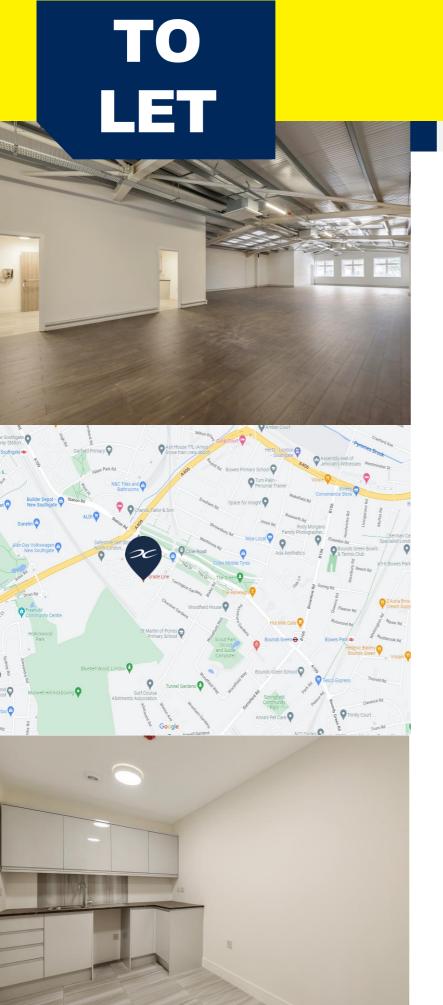

#### Location

The premises are within walking distance of Bounds Green Tube Station (0.6 miles) which is served by the Piccadilly Line. By road, there is direct access to the A406 North Circular.

#### The Property

The property comprises of a fully fitted, open plan office situated on the second floor of a newly built office/light industrial building. The space is predominantly open plan with the benefit of comfort cooling air conditioning and a fully fitted kitchen and toilets.