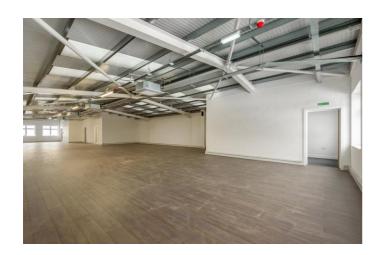

#### The Property

The property comprises of a fully fitted, open plan office situated on the second floor of a newly built office/light industrial building. The space is predominantly open plan with the benefit of comfort cooling air conditioning and a fully fitted kitchen and toilets.

#### Floor Areas

3,013 sqft