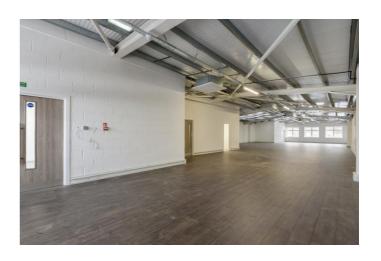

#### The Property

The property comprises of a fully fitted, open plan office situated on the second floor of a newly built office/light industrial building. The space is predominantly open plan with the benefit of comfort cooling air conditioning and a fully fitted kitchen and toilets.

#### Floor Areas

3,013 sqft