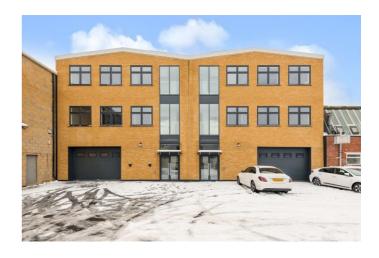

UNIT 3, FLOOR 2, TEALEDOWN WORKS, CLINE ROAD, LONDON, N11 2LX

#### Location

The premises are within walking distance of Bounds Green Tube Station (0.6 miles) which is served by the Piccadilly Line. By road, there is direct access to the A406 North Circular.