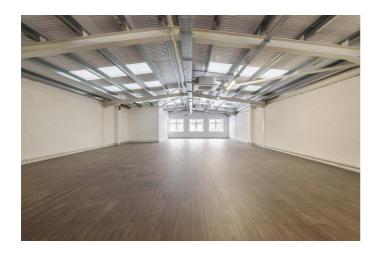

#### The Property

The property comprises of a fully fitted, open plan office situated on the second floor of a newly built office/light industrial building. The space is predominantly open plan with the benefit of comfort cooling air conditioning and a fully fitted kitchen and toilets.

#### Floor Areas

3,013 sqft