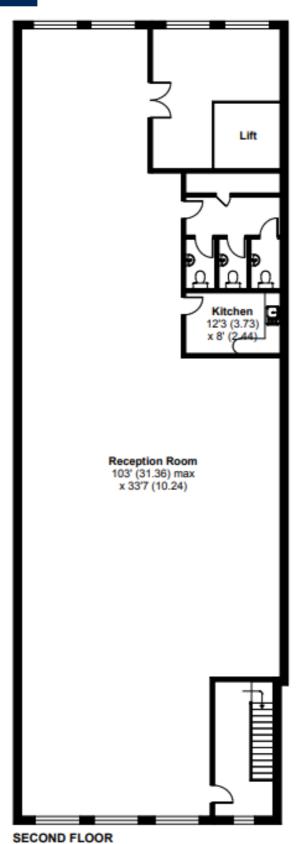

#### The Property

The property comprises of a fully fitted, open plan office situated on the second floor of a newly built office/light industrial building. The space is predominantly open plan with the benefit of comfort cooling air conditioning and a fully fitted kitchen and toilets.

#### Floor Areas

3,013 sqft