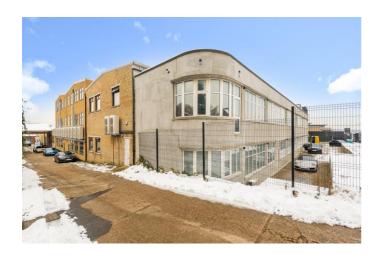

UNIT 3, FLOOR 2, TEALEDOWN WORKS, CLINE ROAD, LONDON, N11 2LX

#### Location

The premises are within walking distance of Bounds Green Tube Station (0.6 miles) which is served by the Piccadilly Line. By road, there is direct access to the A406 North Circular.