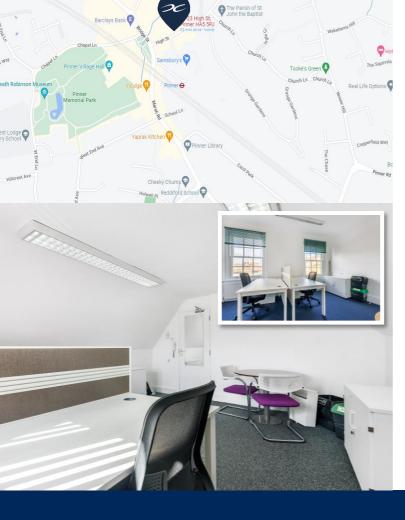

#### Location

The premises are located at the North side of High Street, Pinner and are centrally located close to the Met Line and numerous shops and restaurants. The entrance is situated at the junction of the High Street with Bishops Walk (the pedestrian access through to Marks and Spencer).

#### The Property

The building comprises of a mid terrace property of brick-built construction beneath a triple pitched tile roof. The available suites comprises of good-sized offices with excellent natural light. The building has the benefit of gas fired central heating, florescent lighting, carpeting, entry phone system and is in excellent condition.

#### Availability

Suite C 175 ft<sup>2</sup> £950.00 pcm