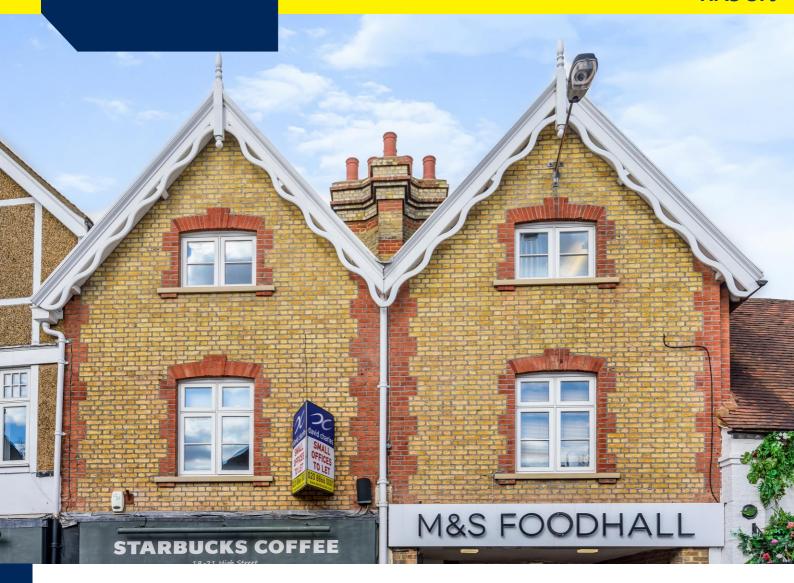

# BISHOPS WALK HOUSE 23 HIGH STREET PINNER HA5 5PJ

#### Location

The premises are located at the North side of High Street, Pinner and are centrally located close to the Met Line and numerous shops and restaurants. The entrance is situated at the junction of the High Street with Bishops Walk (the pedestrian access through to Marks and Spencer).

#### The Property

The building comprises of a mid terrace property of brick-built construction beneath a triple pitched tile roof. The available suites comprises of good-sized offices with excellent natural light. The building has the benefit of gas fired central heating, florescent lighting, carpeting, entry phone system and is in excellent condition.