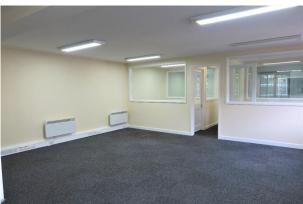

### Description

The accommodation comprises of a well - appointed office on ground floor level. Unit 14 is an open plan office with 3 individual offices, 2 toilets, a kitchenette, a large storage cupboard and 2 parking spaces to the front of the unit.