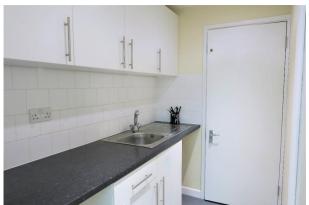

### Description

The accommodation comprises of a well - appointed office on ground floor level. Unit 14 is an open plan office with 3 individual offices, 2 toilets, a kitchenette, a large storage cupboard and 2 parking spaces to the front of the unit.