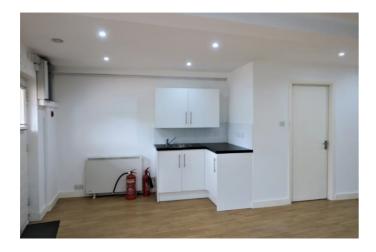

#### The Property

The accommodation comprises of two well – appointed offices on ground floor level. Unit 11 comprises of a small open plan office with two glass partitioned meeting rooms, one toilet, a kitchenette and a storage cupboard. Unit 14 is a slightly larger open plan office with 3 individual offices, 2 toilets, a kitchenette, and a large storage cupboard. Both units have the benefit of one parking space to the front of the units.