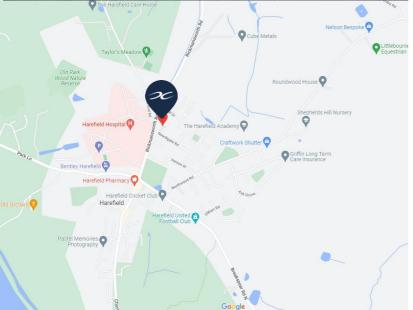

#### Location

The premises are located to the edge of Harefield village on the north side of Newdigate Road close to its junction with Rickmansworth Road. It is approximately 2 miles to the south of Rickmansworth town center with its metropolitan line underground station and associated retail facilities. The property is easily accessible to both the M40 and the M25 motorways.