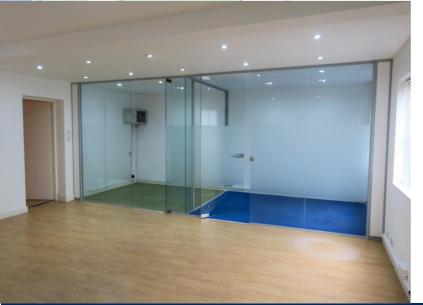

#### The Property

The accommodation comprises of two well – appointed offices on ground floor level. Unit 11 comprises of a small open plan office with two glass partitioned meeting rooms, one toilet, a kitchenette and a storage cupboard. Unit 14 is a slightly larger open plan office with 3 individual offices, 2 toilets, a kitchenette, and a large storage cupboard. Both units have the benefit of one parking space to the front of the units.