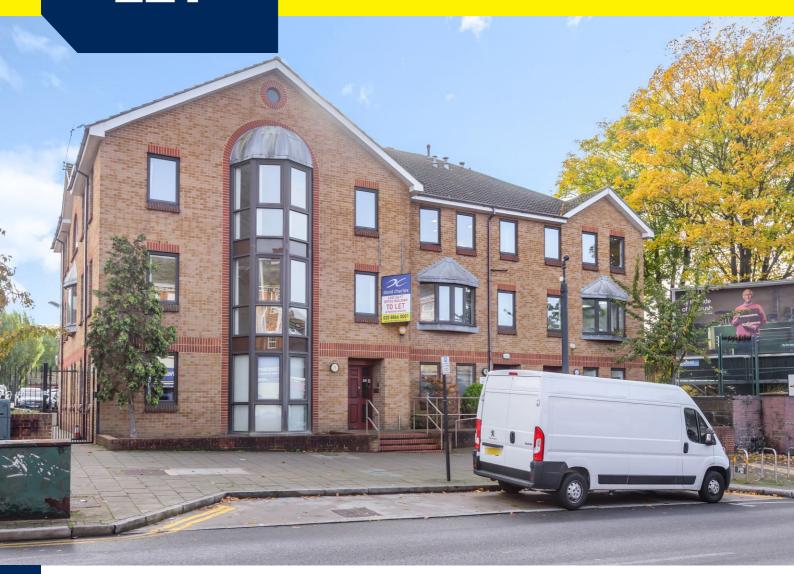

#### **Three-Storey Office Building To Let**

#### Location

The premises are located on the eastern side of Station Road, opposite North Harrow Metropolitan line underground station. The building is accessible to Harrow town centre and other nearby towns such as Pinner and Hatch End. There are numerous retail facilities in the town.

#### The Property

The premises are situated within a modern, purpose-built office development. The building is an end of terrace brick property at the front of the scheme, planned on ground, first and second floors. It has the benefit of 8 parking spaces.