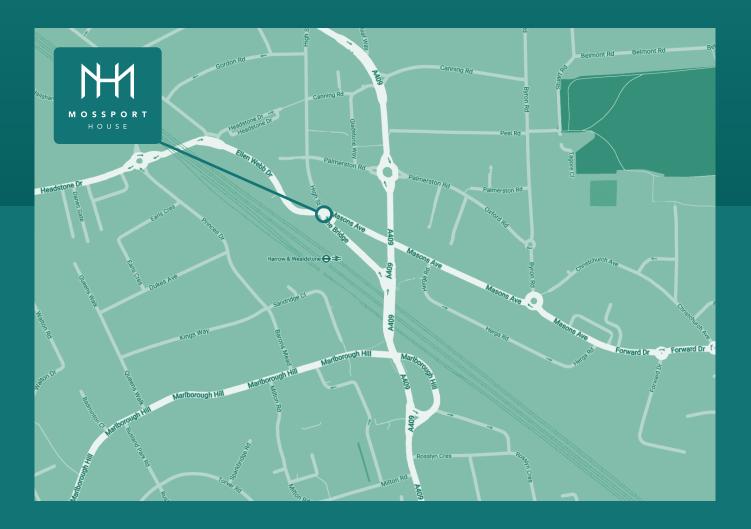

# STUNNING SERVICED OFFICE CENTRE IN HARROW

The premises are located at the North West end of The Bridge at its junction with High Street, Wealdstone. The building is situated opposite Harrow & Wealdstone Mainline and Bakerloo line station.

There are numerous retail facilities in the area.

DIRECTLY OPPOSITE

HARROW & WEALDSTONE STATION

NATIONAL RAIL / OVERGROUND & UNDERGROUND

OFFICES FROM

177 SQ FT