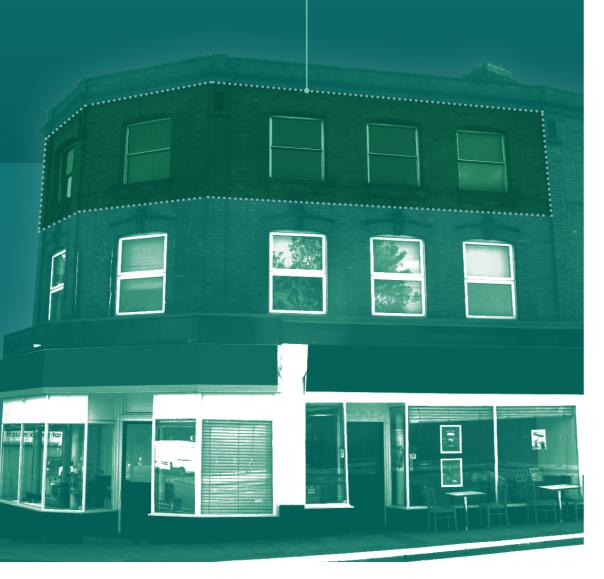

# STUNNING SERVICED OFFICE CENTRE IN HARROW

The premises are located at the North West end of The Bridge at its junction with High Street, Wealdstone. The building is situated opposite Harrow & Wealdstone Mainline and Bakerloo line station.

#### **DESCRIPTION**

The premises provides a number of serviced offices available on flexible terms.

The floor has been refurbished to provide suites ranging from 120 sq ft - 423 sq ft. Each suite has recently been decorated and has the benefit of suspended ceiling & carpet tiles.