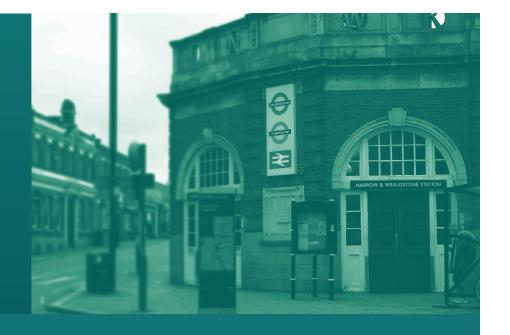

# STUNNING SERVICED OFFICE CENTRE IN HARROW

The premises are located at the North West end of The Bridge at its junction with High Street, Wealdstone. The building is situated opposite Harrow & Wealdstone Mainline and Bakerloo line station.

There are numerous retail facilities in the area.

DIRECTLY OPPOSITE

HARROW & WEALDSTONE STATION

NATIONAL RAIL / OVERGROUND & UNDERGROUND

OFFICES FROM

177 SQ FT