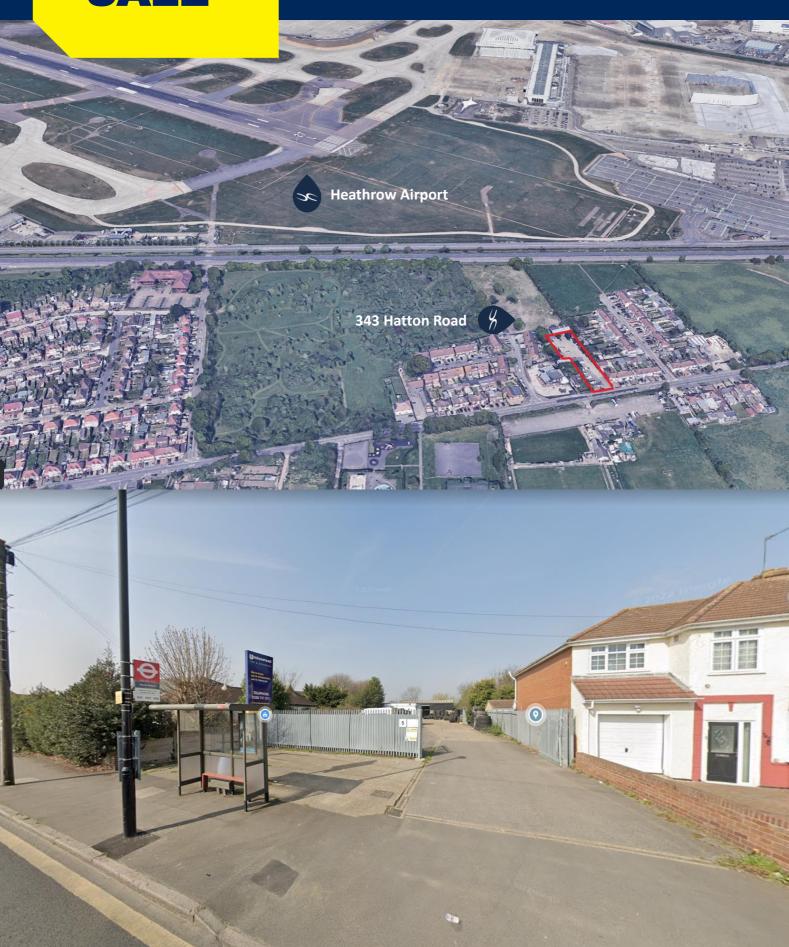

#### Location

The property is located on the North side of Hatton Road in Bedfont and is situated just 1.5 miles from Heathrow airport. The site is easily accessible to the A30 which provide links to Bedfont and Staines and the M3, M4 & M25 motorways.

The site is situated in a predominantly residential area although nearby occupiers are Sixt, Air France KLM and Duke of Wellington Pub.