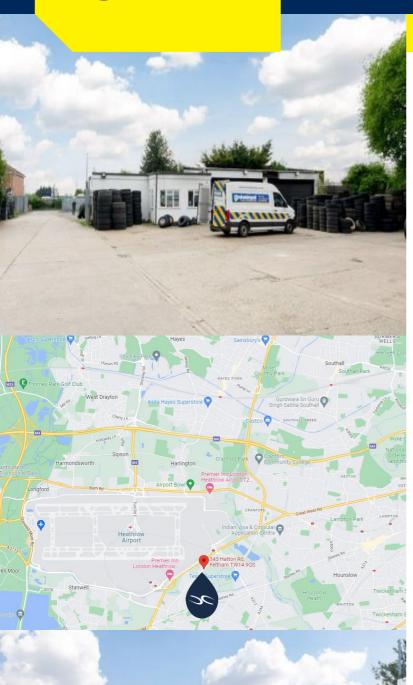

#### Location

The property is located on the North side of Hatton Road in Bedfont and is situated just 1.5 miles from Heathrow airport. The site is easily accessible to the A30 which provide links to Bedfont and Staines and the M3, M4 & M25 motorways.

The site is situated in a predominantly residential area although nearby occupiers are Sixt, Air France KLM and Duke of Wellington Pub.