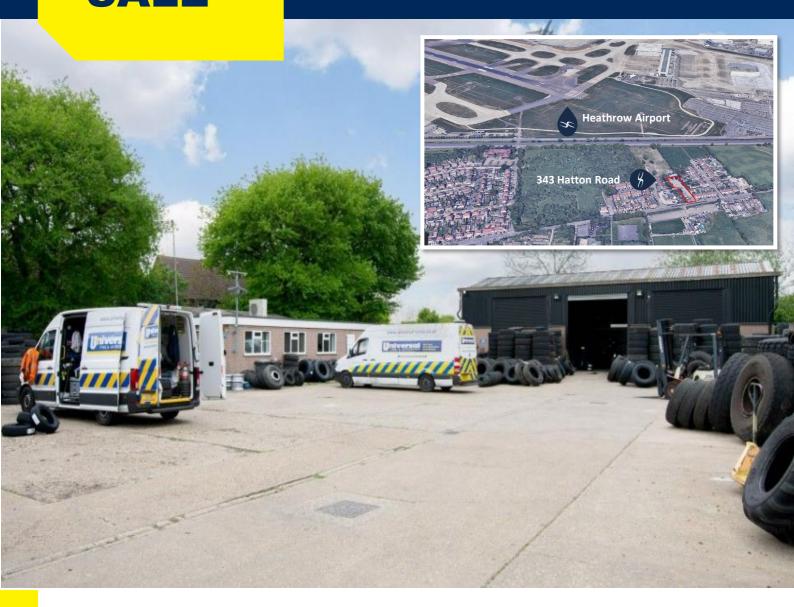

# **Freehold Light Industrial Investment**

Comprising land and buildings of approx. 0.63 acres and 14,604 sqft

#### Location

The property is located on the North side of Hatton Road in Bedfont and is situated just 1.5 miles from Heathrow airport. The site is easily accessible to the A30 which provide links to Bedfont and Staines and the M3, M4 & M25 motorways.

The site is situated in a predominantly residential area although nearby occupiers are Sixt, Air France KLM and Duke of Wellington Pub.

The site comprises of land and buildings of approx. 0.63 acres and 14,604 sqft and there is potential for future development subject to planning permission.