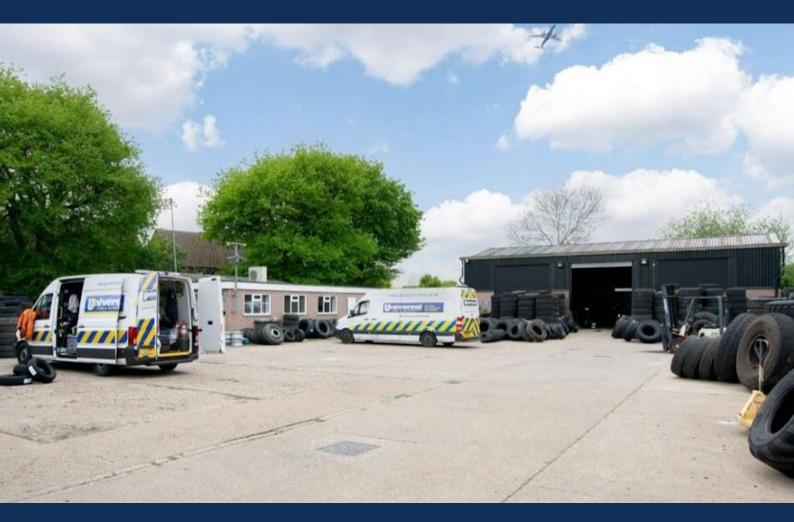

# 343 Hatton Road

Bedfont, Middlesex, Middlesex, TW14 9QS

Comprising land and buildings of approx. 0.63 acres and 14,604 sqft

14,604 sq ft (1,356.76 sq m)

- Future development potential STPP
- Entirely let to Universal Tyre Company (Deptford) Limited, wholly owned subsidiary of Halfords Group PLC
- Located approx. 1.5 miles from Heathrow airport
- Close proximity to Heathrow Airport Cargo Terminal
- 16 Miles west of Central London
- VAT is not applicable

# **Description**

The property is currently let to Universal Tyre Company Ltd with their lease expiring in 2026. The current passing rent equates to £15.56 on the built area of the site alone, this is considered to be a low ERV (estimated rental value)

The site comprises of land and buildings of approx. 0.63 acres and 14,604 sqft and there is potential for future development subject to planning permission.

Current Income: £95,000.00 per annum

#### Location

The property is located on the North side of Hatton Road in Bedfont and is situated just 1.5 miles from Heathrow airport. The site is easily accessible to the A30 which provide links to Bedfont and Staines and the M3, M4 & M25 motorways.