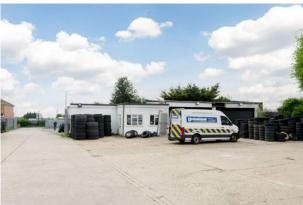

# 343 Hatton Road

Bedfont, Middlesex, Middlesex, TW14 9QS

Comprising land and buildings of approx. 0.63 acres and 14,604 sqft

14,604 sq ft (1,356.76 sq m)

- Future development potential STPP
- Entirely let to Universal Tyre Company (Deptford) Limited, wholly owned subsidiary of Halfords Group PLC
- Located approx. 1.5 miles from Heathrow airport
- Close proximity to Heathrow Airport Cargo Terminal
- 16 Miles west of Central London
- VAT is not applicable

# **Description**

The property is currently let to Universal Tyre Company Ltd with their lease expiring in 2026. The current passing rent equates to £15.56 on the built area of the site alone, this is considered to be a low ERV (estimated rental value)

The site comprises of land and buildings of approx. 0.63 acres and 14,604 sqft and there is potential for future development subject to planning permission.

Current Income: £95,000.00 per annum