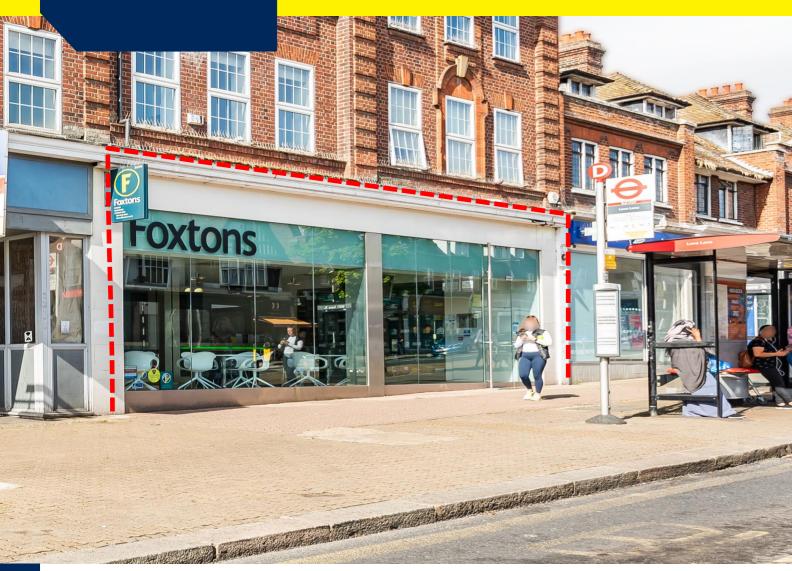

## 33-35 BRIDGE STREET, PINNER, HA5 3HR

# **Retail Unit To Let**

- **Key Features**
- 5,500 sqft / 510 sqm
- Double Fronted Unit
- Situated in Pinner Town Centre
- Parking available nearby
- Suitable for a variety of uses.

For further information, please contact:

#### Location

The property is situated in a prime position on the south side of Bridge Street opposite its junction with Love Lane. Pinner Metropolitan line underground station is close by as are several bus stops. Nearby occupiers include Sainsburys, M&S, Lidl, Boots Chemist, Specsavers, and Caffé Nero

#### The Property

The property comprises of a large double fronted retail unit and has the benefit of an open plan sales area that is arranged over ground floor only.