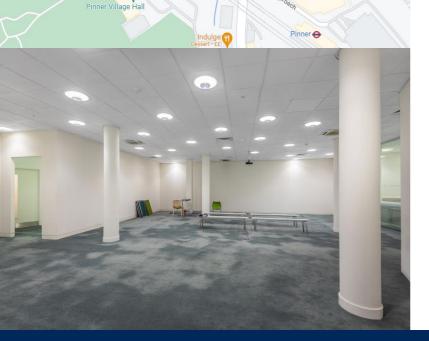

#### The Property

The property comprises of a large double fronted retail unit and has the benefit of an open plan sales area that is arranged over ground floor only.

#### Floor Areas

5,000 Sq ft / 464.5 Sq m