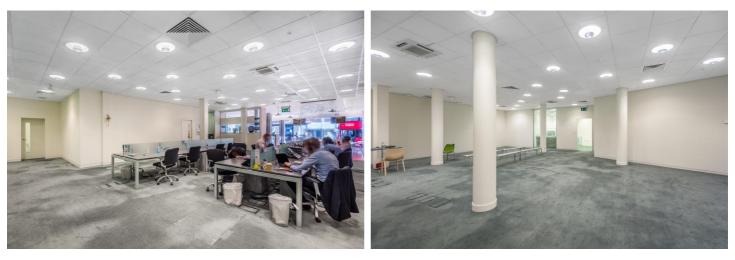

#### The Property

The property comprises of a large double fronted retail unit and has the benefit of an open plan sales area that is arranged over ground floor only.

#### Floor Areas

5,000 Sq ft / 464.5 Sq m