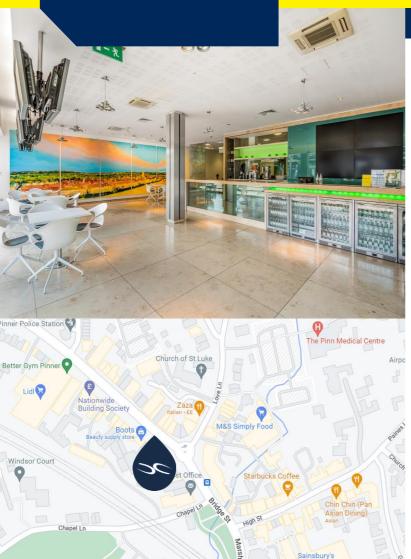

#### Location

The property is situated in a prime position on the south side of Bridge Street opposite its junction with Love Lane. Pinner Metropolitan line underground station is close by as are several bus stops. Nearby occupiers include Sainsburys, M&S, Lidl, Boots Chemist, Specsavers, and Caffé Nero

#### The Property

The property comprises of a large double fronted retail unit and has the benefit of an open plan sales area that is arranged over ground floor only.