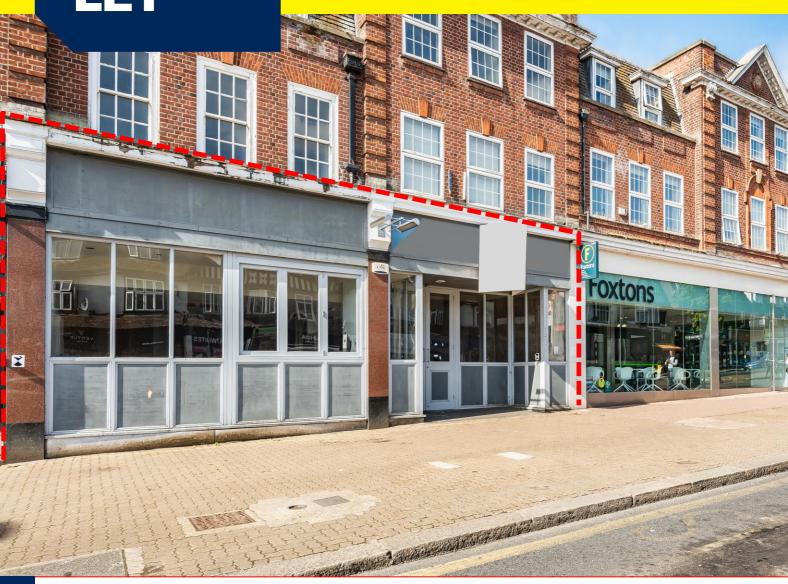

#### The Property

The property is a double fronted retail unit, arranged over ground only, previously fitted as a coffee shop.

#### Floor Areas

1,637 sqft /152 sqm