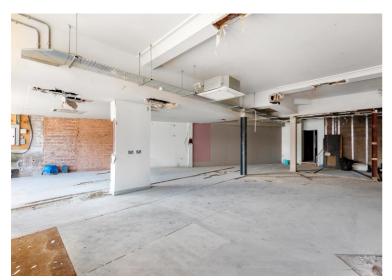

#### The Property

The property is a double fronted retail unit, arranged over ground only, previously fitted as a coffee shop.