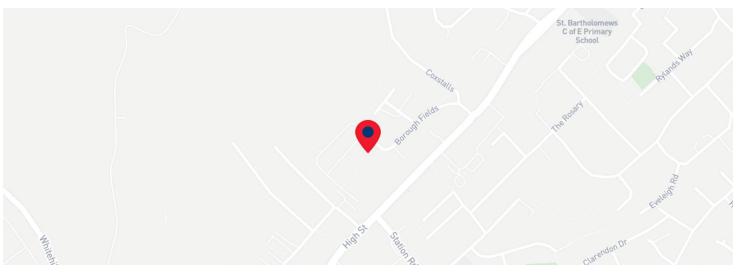

#### Location

Borough Fields is a courtyard style shopping centre, anchored by Sainsburys and located in the heart of Royal Wootton Bassett.

The town centre is located approximately 1.5 miles from Junction 16 of the M4, providing easy access to the national motorway network.

Swindon is approximately 7 miles to the east, and provides direct rail access to London Paddington in approximately 1 hour.