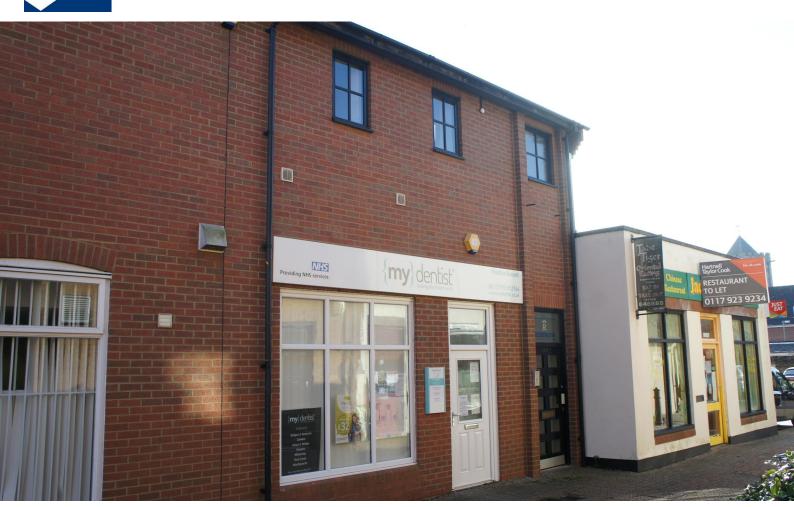

## SELF CONTAINED OFFICE SUITE LOCATED IN THE HEART OF THE TOWN CENTRE

**757 sq ft** (70.33 sq m)

- MODERN TOWN CENTRE OFFICE IN AN ATTRACTIVE MARKET TOWN SETTING
- OPEN PLAN
  ACCOMMODATION
- FLEXIBLE TERMS AVAILABLE
- SELF CONTAINED SUITE

#### Description

24 Borough Fields offers modern town centre office accommodation in an attractive market town setting. The self contained offices are located on the first floor, accessed by a ground floor entrance.