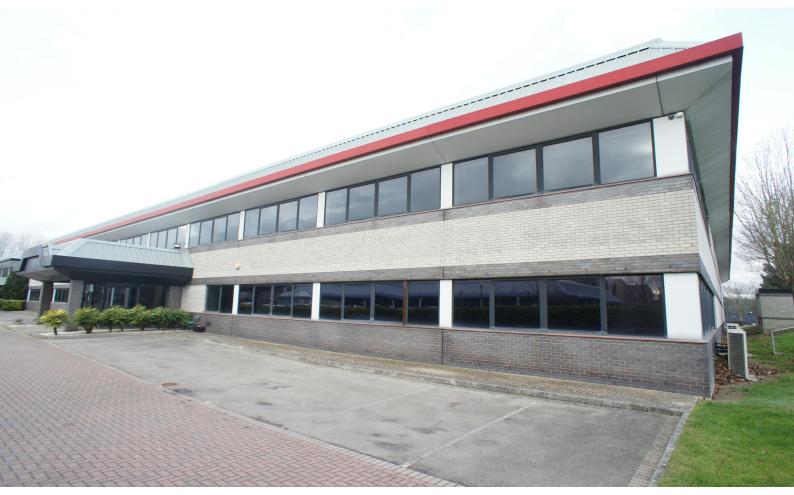

### Location

Pagoda Park is situated in Westmead, which is an established and successful employment area, well located in a prominent location close to the Great Western Way (A3102) dual carriageway, approximately 2 miles east of Junction 16 of the M4 and 2 miles west of the town centre.

### **Description**

The offices are self-contained and form the first floor of the building, which is prominently set within a mature landscaped environment with direct road frontage. The accommodation benefits from gas fired central heating, LED lighting and carpet.

Externally there is ample allocated car parking available, with up to 60 spaces being allocated to the office accommodation.