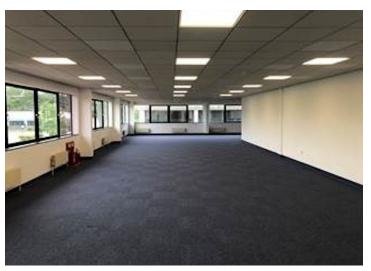

### **Description**

The offices are self-contained and form the first floor of the building, which is prominently set within a mature landscaped environment with direct road frontage. The accommodation benefits from gas fired central heating, LED lighting and carpet.

### Accommodation

| Name                           | sq ft | sq m   |
|--------------------------------|-------|--------|
| 1st - First Floor Office Suite | 5,739 | 533.17 |