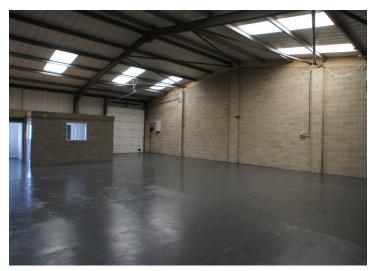

#### Description

Unit 20 is of steel portal frame construction, with part brick and steel profile clad elevations. Vehicular access to the unit is gained via roller shutter loading doors in the front elevation, which measure 3.3m wide  $\times 3.5m$  high.

To the front is a separate personnel entrance which opens into a reception/office with separate male and female WC facilities. There is a three phase electrical power and mains gas supplies to the unit.

#### Accommodation

| Name               | sq ft | sq m   |
|--------------------|-------|--------|
| Ground - Warehouse | 2,198 | 204.20 |