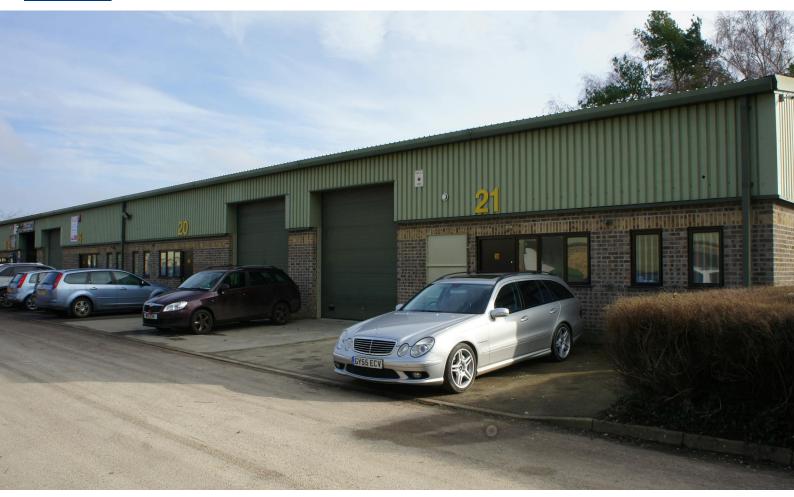

#### **Unit 20 Horcott Industrial Estate**

Fairford, GL7 4BX

#### Description

Unit 20 is of steel portal frame construction, with part brick and steel profile clad elevations. Vehicular access to the unit is gained via roller shutter loading doors in the front elevation, which measure 3.3m wide  $\times 3.5m$  high.

To the front is a separate personnel entrance which opens into a reception/office with separate male and female WC facilities. There is a three phase electrical power and mains gas supplies to the unit.

Externally there is allocated car parking and a loading apron.