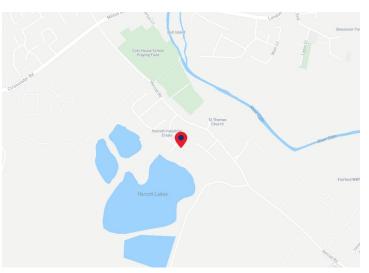

#### Location

Horcott Industrial Estate is located on the south west of Fairford. Fairford is a small town located 9 miles east of Cirencester and 15 miles north of Swindon, on the southern edge of the Cotswolds. It is well placed to accommodate local rural businesses but still provide wider access via the A417.