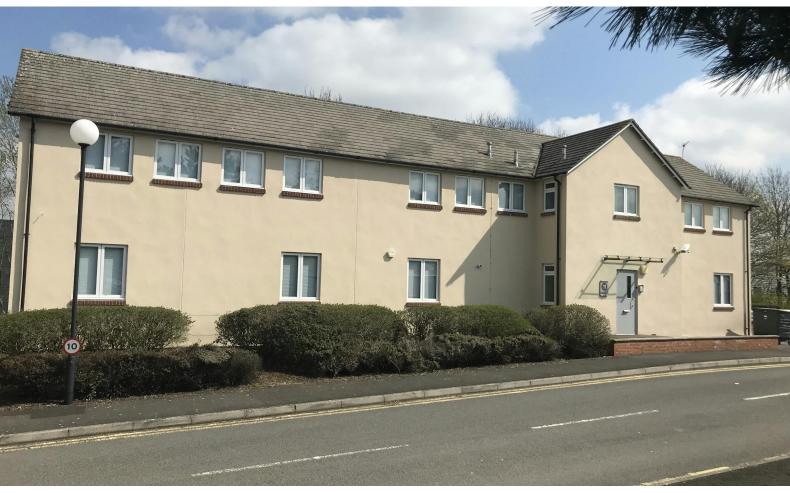

## MODERN OFFICE PROPERTY ON AN ESTABLISHED BUSINESS PARK WITH 11 CAR PARKING SPACES

**3,142 sq ft** (291.90 sq m)

- MODERN OFFICE PROPERTY
- ATTRACTIVE BUSINESS PARK LOCATION
- CLOSE TO
  A361/A419/A420/M4
  JUNCTION 15
- 11 CAR PARKING SPACES
- SELF CONTAINED

#### Description

The recently refurbished property comprises a detached self-contained two storey office building benefitting from the following specification:

- Fitted kitchenette
- 11 car parking spaces
- Gas fired central heating
- Double glazed opening windows
- WCs on each floor