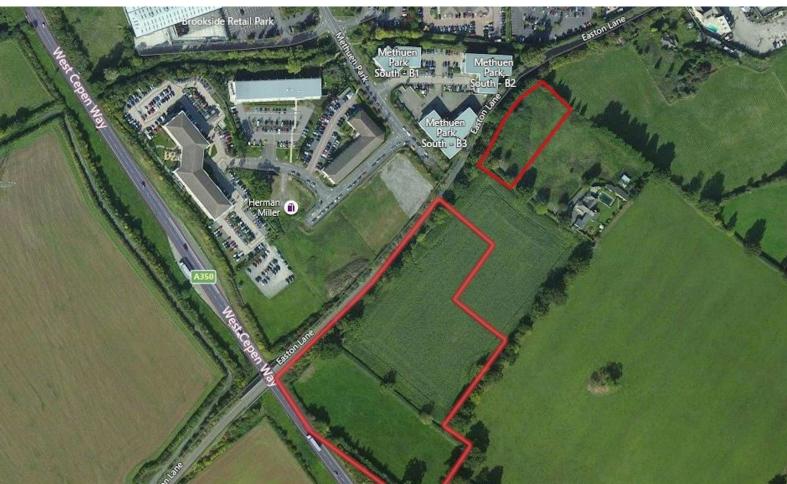

Methuen Park/Hunters Moon is located to the south west of Chippenham town centre, close to the Chippenham bypass (A350) and Bath Road (A4) junction.

The employment land at Hunters Moon is accessed via Methuen Park, an established office and retail area.

#### Description

An outline planning consent has been granted on the two separate employment development sites on the new Hunters Moon development which is now currently being constructed by Bloor Homes.

The larger plot adjacent to the A350 comprises up to 2.41 hectares of development land.

Accessed via Eastern Lane, there is an additional employment plot which currently has a detailed planning consent for a small unit light industrial scheme.