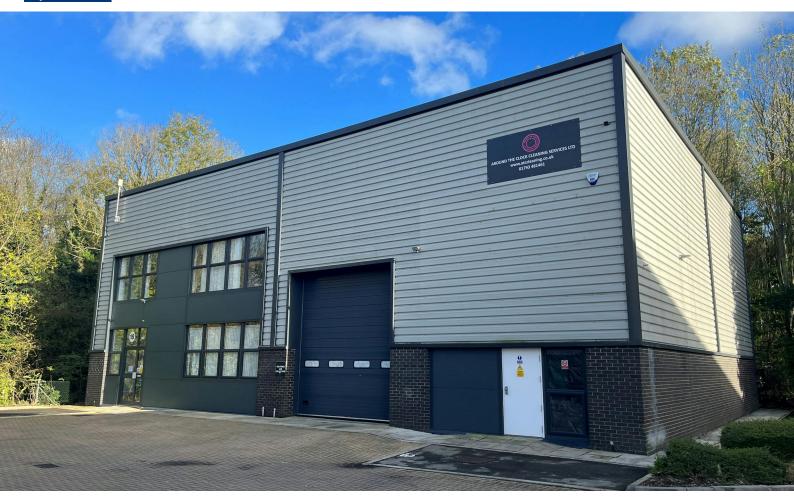

# A MODERN DETACHED WAREHOUSE/INDUSTRIAL UNIT WITH EXCELLENT ROAD ACCESS TO A419

5,416 sq ft

(503.16 sq m)

- REFURBISHED
   INDUSTRIAL/WAREHOUSE
   UNIT
- 6.2 MIN EAVES
- A419 CIRCA 0.5 MILES
- FITTED OFFICE ACCOMMODATION
- 4M X 4.5M LOADING DOOR
- 9 ALLOCATED PARKING SPACES

#### Description

Unit 18 Woodside forms part of a development of 19 industrial units. The property is of steel frame construction with elevations of mixed brick and profile metal sheet cladding and glazing.

There is a ground floor reception area with WC facilities, together with an undercroft area, which could be fitted as additional offices or storage. There are fitted offices at first floor level with a meeting room.

The warehouse area has a minimum eaves height of 6.25m.

Access to the warehouse is via a sectional up and over door (4m width x 4.5m height) and the unit benefits from 3 phase power, LED lighting and a mains gas supply.

Externally there is allocated car parking.