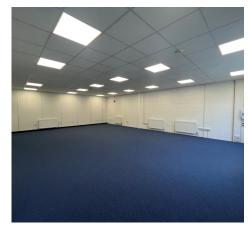

There is a ground floor reception area with WC facilities, together with an undercroft area, which could be fitted as additional offices or storage. There are fitted offices at first floor level with a meeting room.