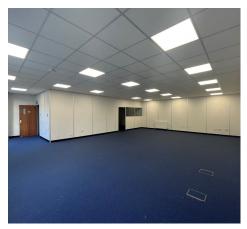

There is a ground floor reception area with WC facilities, together with an undercroft area, which could be fitted as additional offices or storage. There are fitted offices at first floor level with a meeting room.