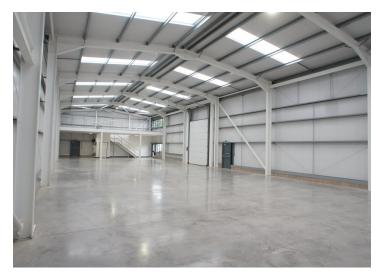

#### Description

Unit 5 comprises a brand new light industrial/research and development facility of steel portal frame construction, with steel profile clad and glazed elevations.

Vehicle access to the unit is gained via a sectional up and over insulated loading door in the front elevation. Internally, the premises have a minimum clear eaves height of 5.8m.

A first floor mezzanine floor is fitted.

At the front of the unit there is a separate pedestrian entrance and WC facilities. Office accommodation could be incorporated at ground and first floor by a tenant.