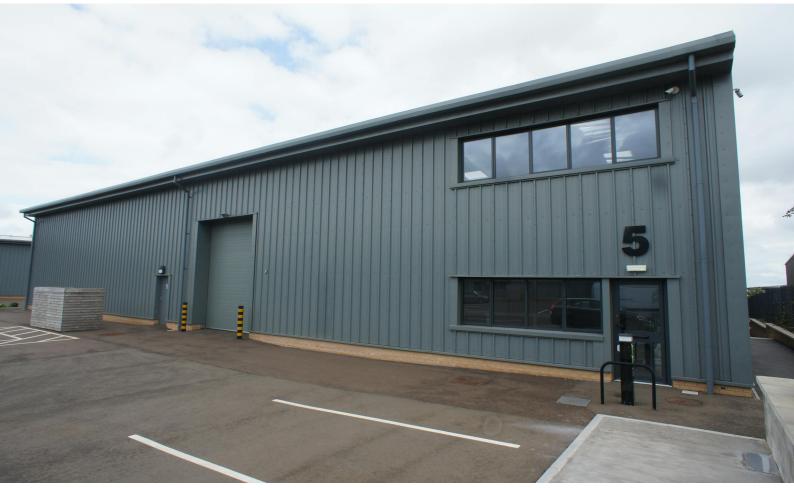

### **Unit 5 Corsham Science Park**

Park Lane, Corsham, SN13 9FU

#### Description

Unit 5 comprises a brand new light industrial/research and development facility of steel portal frame construction, with steel profile clad and glazed elevations.

Vehicle access to the unit is gained via a sectional up and over insulated loading door in the front elevation. Internally, the premises have a minimum clear eaves height of 5.8m.

The premises benefit from a 3 phase electrical power supply, electric vehicle charging point and BT Openreach fibre connection to the property, offering speeds of up to 1GB/s.

Externally the unit benefits from a generous car parking provision and loading area.