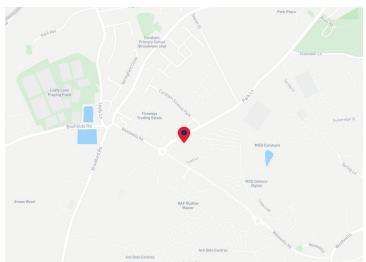

#### Location

Corsham is a popular and growing market town situated on the A4 approximately 9 miles east of Bath and 6 miles west of Chippenham. Junction 17 of the M4 is approximately 8.5 miles to the north.

The development is situated off of Park Lane, adjacent to well established occupiers including Airbus and Bath ASU. Corsham also has a large Ministry of Defence facility located nearby on West Wells Road.