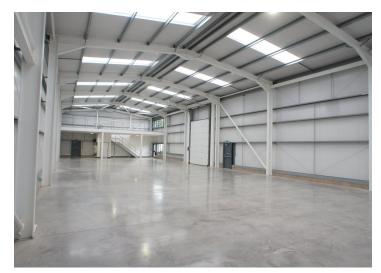

#### Description

Unit 5 comprises a brand new light industrial/research and development facility of steel portal frame construction, with steel profile clad and glazed elevations.

Vehicle access to the unit is gained via a sectional up and over insulated loading door in the front elevation. Internally, the premises have a minimum clear eaves height of 5.8m.

A first floor mezzanine floor is fitted.

At the front of the unit there is a separate pedestrian entrance and WC facilities. Office accommodation could be incorporated at ground and first floor by a tenant.