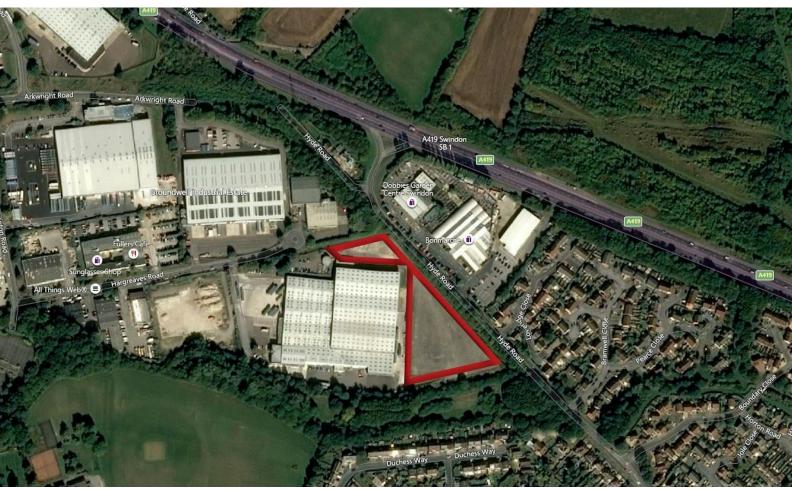

#### Location

Swindon holds a strategic location on the M4 motorway, approximately 80 miles west of London and 40 miles east of Bristol.

Groundwell Industrial Estate is well located in North Swindon and directly adjoins the A419 dual carriageway.

#### Description

The site occupies part of a larger managed warehousing and distribution site.

The site has been surfaced and is available as a whole or in part from 1 acre upwards.