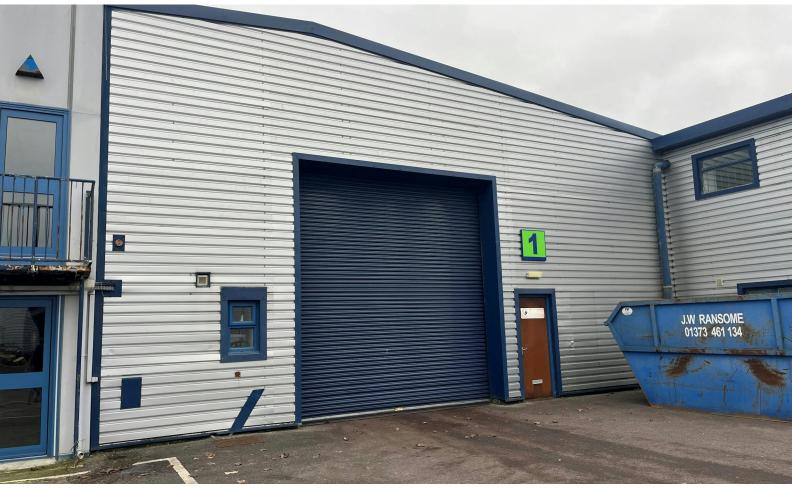

#### Description

Falcon Park comprises ten industrial warehouse units arranged over two terraces.

Unit 1 comprises an end of terrace unit of steel portal frame construction, externally clad with full height metal profile sheet cladding. Access to the unit is gained via a roller shutter loading door in the front elevation 4m (W) x 4.25m (H). There is also a separate personnel entrance door.

Internally, the warehouse benefits from a clear eaves height of approximately 5.75m. At the front of the premises there is a WC. Office accommodation could be added at ground floor level. There is a 3-phase electricity supply and capped gas.

Externally there is allocated parking and service yard areas to the front.