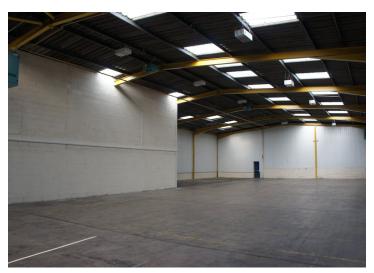

Internally, the warehouse benefits from a clear eaves height of approximately 5.75m. At the front of the premises there is a WC. Office accommodation could be added at ground floor level. There is a 3-phase electricity supply and capped gas.

#### **Accommodation**

| Name                      | sq ft | sq m   |
|---------------------------|-------|--------|
| Ground - Warehouse Inc WC | 5,907 | 548.78 |