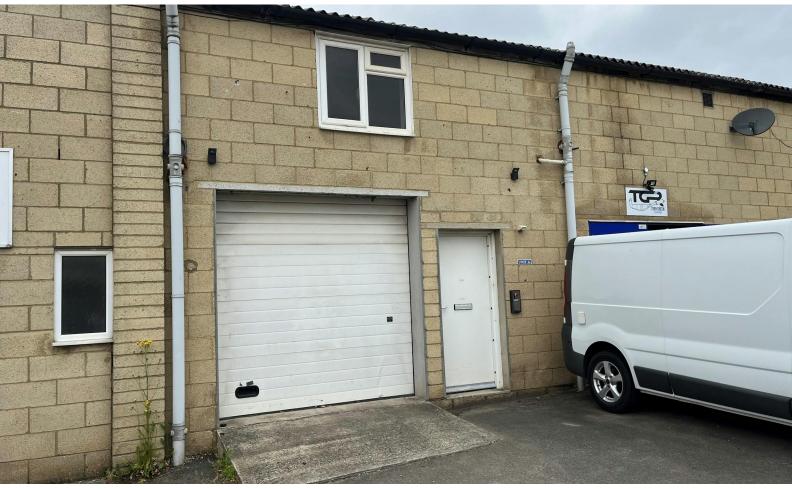

#### **Description**

Unit 2A is a purpose built two storey business unit, with brick clad elevations.

To the front there is a full height, insulated loading door which gives access to the warehouse area. The warehouse has a 3 phase electrical power supply and lighting. Adjacent to the loading door is a separate personnel access door.

At first floor there are fitted offices, a WC and kitchenette. The offices benefit from air conditioning.