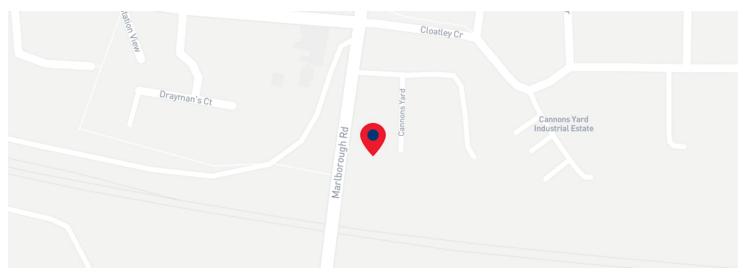

#### Location

Royal Wootton Bassett is situated 1.5 miles from Junction 16 of the M4 motorway and 6 miles south west of Swindon town centre.

Cannons Yard Industrial Estate is located on the southern outskirts of the town. The Estate has access directly onto Marlborough Road and is approximately 0.5 miles from the High Street.