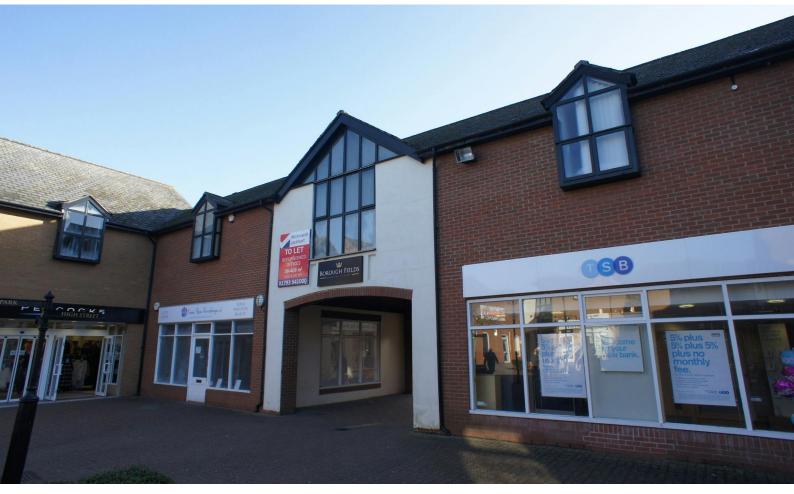

### 22 Borough Fields

Royal Wootton Bassett, Swindon, SN4 7AX

## SELF CONTAINED OFFICE SUITES WITH MODERN OPEN PLAN ACCOMMODATION

826 sq ft (76.74 sq m)

- SELF CONTAINED OFFICE SUITE
- MODERN OPEN PLAN ACCOMMODATION
- FLEXIBLE TERMS AVAILABLE
- LOCATED IN THE HEART OF THE TOWN CENTRE

#### Description

22 Borough Fields offers modern town centre office accommodation in an attractive market town setting. The self contained offices are located on the first floor, accessed by a ground floor entrance. The offices have recently had new carpets, category 2 lighting, comfort cooling, perimeter trunking and benefit from refurbished kitchen facilities and WCs.