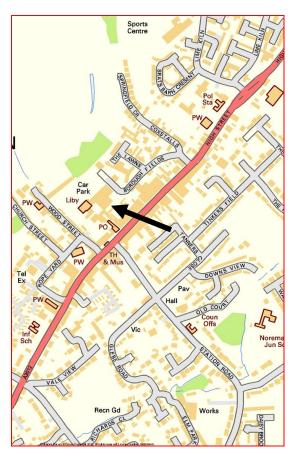

#### Location

Borough Fields is a courtyard style shopping centre, anchored by Sainsburys and located in the heart of Royal Wootton Bassett.

The town centre is located approximately 1.5 miles from Junction 16 of the M4, providing easy access to the national motorway network.

Google Maps. Not to scale, for identification purposes only

www.whitmarshlockhart.com

01793 541000