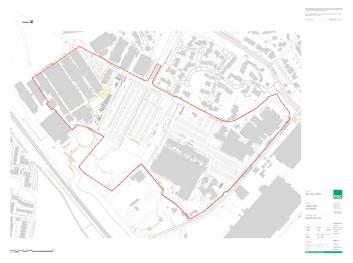

#### **Description**

The premises comprise an inter-linked office/warehouse/light manufacturing facility.

The principal buildings are 2-storey portal frame construction.

Externally, there are parking and service yard areas.

#### Accommodation

The accommodation comprises the following areas:

| Total            | 209,762 | 19,487.53 |
|------------------|---------|-----------|
| Unit - Warehouse | 209,762 | 19,487.53 |
| Name             | sq ft   | sq m      |