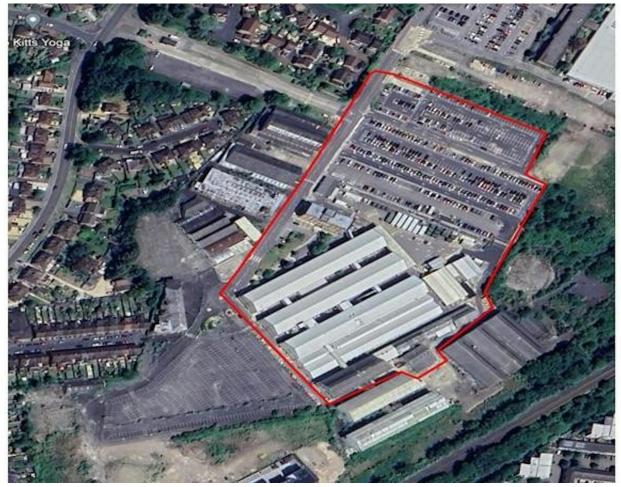

#### **Description**

The premises comprise an inter-linked office/warehouse/light manufacturing facility.

The principal buildings are 2-storey portal frame construction.

Externally, there are parking and service yard areas.

Langley Park is a managed site with 24-hour security.

#### Accommodation

The accommodation comprises the following areas:

| Total            | 209,762 | 19,487.53 |
|------------------|---------|-----------|
| Unit - Warehouse | 209,762 | 19,487.53 |
| Name             | sq ft   | sq m      |