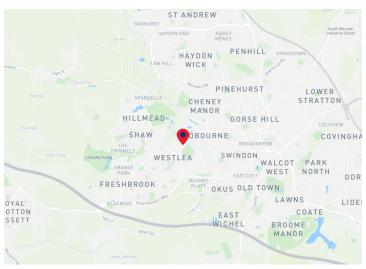

#### Location

River Ray Industrial Estate is centrally located approximately 1.5 miles to the north west of Swindon town centre. The unit has excellent road access to the B4006 Great Western Way dual carriageway, which provides access to Junction 16 of the M4 motorway. Occupiers in the vicinity include Lidl, B&Q, Iceland and Home Bargains.