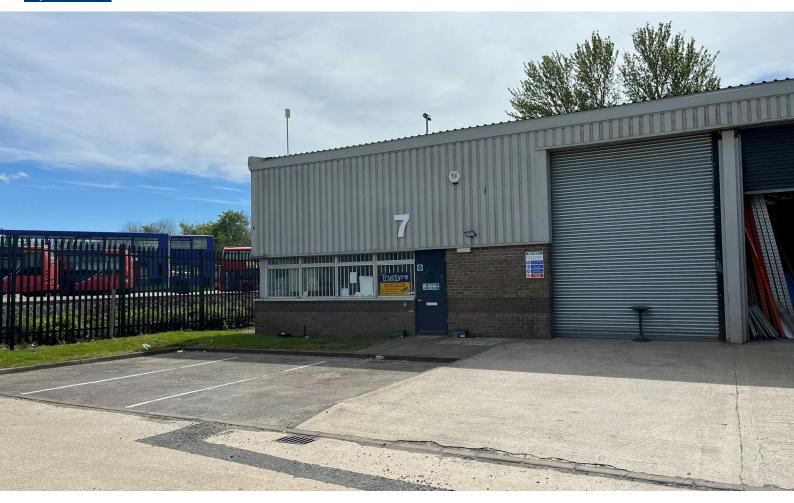

# AN END OF TERRACE UNIT WITH ALLOCATED PARKING AND LOADING.

2,516 sq ft

(233.74 sq m)

- LIGHT INDUSTRIAL / WAREHOUSE UNIT
- FULL HEIGHT ROLLER SHUTTER LOADING DOOR
- 3 ALLOCATED CAR PARKING SPACES
- 5M EAVES HEIGHT

#### Description

Unit 7 is an end of terrace unit of concrete portal frame construction under a metal truss roof. Internally the warehouse has a minimum clear eaves height of 5m. The premises benefit from a mains electricity supply and full height roller shutter loading door in the front elevation. To the front, there is a separate office with kitchenette and two WCs.

There are three allocated parking spaces and loading to the front of the premises.