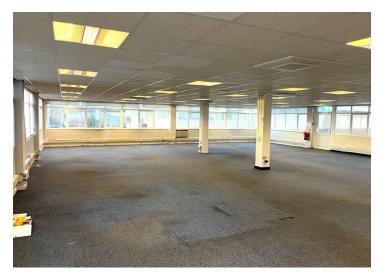

## **FIRST FLOOR OFFICES**

**3,045 sq ft** (282.89 sq m)

- OPEN PLAN OFFICE
- FLEXIBLE LEASE TERMS
- ATTRACTIVE QUOTING RENTAL
- LARGE OUTSIDE PARKING AREAS
- MEETING ROOM AND WC FACILITIES
- ADJOINING WAREHOUSE ACCOMMODATION AVAILABLE

#### Description

The offices are situated on the first floor and provide an open plan self contained office area with two additional offices, meeting room, WC and kitchenette facilities.

Please note the offices are to be refurbished prior to occupation.

#### Accommodation

The accommodation comprises the following areas:

| Total                                                 | 2,510.05 | 233.19 |
|-------------------------------------------------------|----------|--------|
| 1st - Meeting Rooms Plus<br>Kitchen and WC facilities | 54.80    | 5.09   |
| 1st - Main Office                                     | 2,455.25 | 228.10 |
| Name                                                  | sq ft    | sq m   |