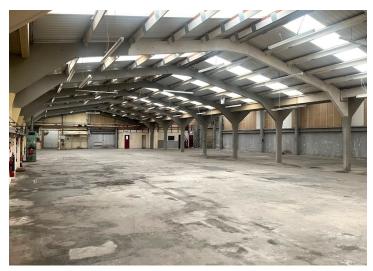

#### **Description**

The unit comprises an attached warehouse building arranged in 2 portal framed bays. Vehicle access is gained through a roller shutter door. Minimum internal eaves is 4.3m.

Internally there is a fitted office/WC area.

Outside there are parking and service yards with 11 parking spaces.

The unit benefits from having a insulated metal clad replacement roof

#### Accommodation

The accommodation comprises the following areas:

| Total                   | 11.725 | 1.089.29 |
|-------------------------|--------|----------|
| Ground - Office Area    | 474    | 44.04    |
| Ground - Warehouse Area | 11,251 | 1,045.25 |
| Name                    | sq ft  | sq m     |