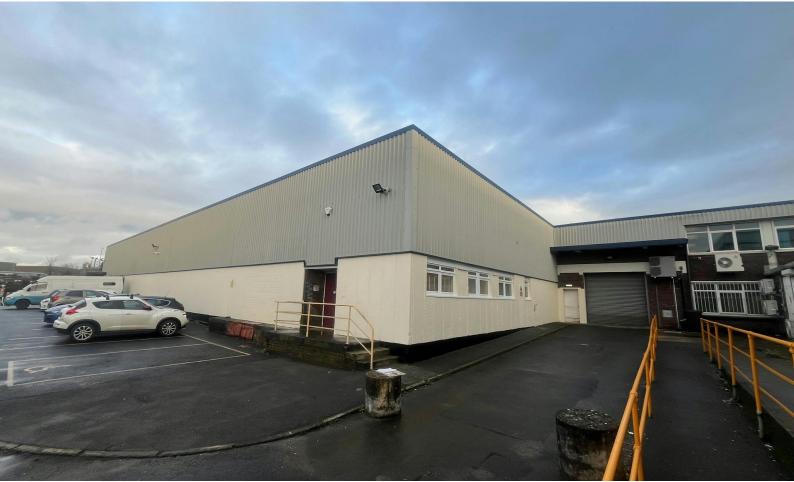

## TO LET

Unit 4 Clark Avenue, Porte Marsh Industrial Estate,

Calne, SN11 9BS

# WAREHOUSE UNIT WITH PARKING

11,725 sq ft

(1,089.29 sq m)

- COST EFFECTIVE WAREHOUSING
- NEW LEASE AGREEMENT
- FLEXIBLE LEASE TERMS
- OUTSIDE PARKING AND SERVICE YARD AREAS
- MINIMUM INTERNAL EAVES 4.3M
- ADJOINING OFFICE ACCOMMODATION AVAILABLE

#### **Description**

The unit comprises an attached warehouse building arranged in 2 portal framed bays. Vehicle access is gained through a roller shutter door. Minimum internal eaves is 4.3m.

Internally there is a fitted office/WC area.

Outside there are parking and service yards with 11 parking spaces.

The unit benefits from having a insulated metal clad replacement roof