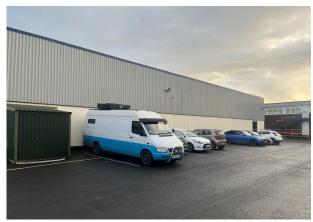

#### **Description**

The unit comprises an attached warehouse building arranged in 2 portal framed bays. Vehicle access is gained through a roller shutter door. Minimum internal eaves is 4.3m.

Internally there is a fitted office/WC area.

Outside there are parking and service yards with 11 parking spaces.

The unit benefits from having a insulated metal clad replacement roof