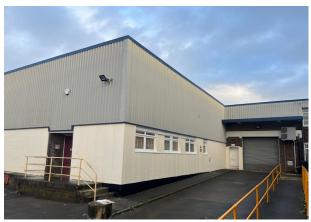

#### **Description**

The unit comprises an attached warehouse building arranged in 2 portal framed bays. Vehicle access is gained through a roller shutter door. Minimum internal eaves is 4.3m.

Internally there is a fitted office/WC area.

Outside there are parking and service yards with 11 parking spaces.

The unit benefits from having a insulated metal clad replacement roof