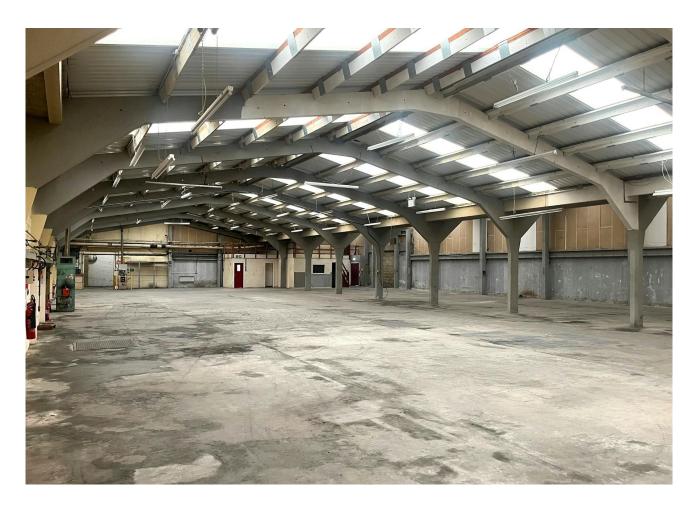

#### **Description**

The unit comprises an attached warehouse building arranged in 2 portal framed bays. Vehicle access is gained through a roller shutter door. Minimum internal eaves is 4.3m.

Internally there is a fitted office/WC area.

Outside there are parking and service yards with 11 parking spaces.

The unit benefits from having a insulated metal clad replacement roof

#### Accommodation

The accommodation comprises the following areas:

| Total                   | 11.725 | 1.089.29 |
|-------------------------|--------|----------|
| Ground - Office Area    | 474    | 44.04    |
| Ground - Warehouse Area | 11,251 | 1,045.25 |
| Name                    | sq ft  | sq m     |