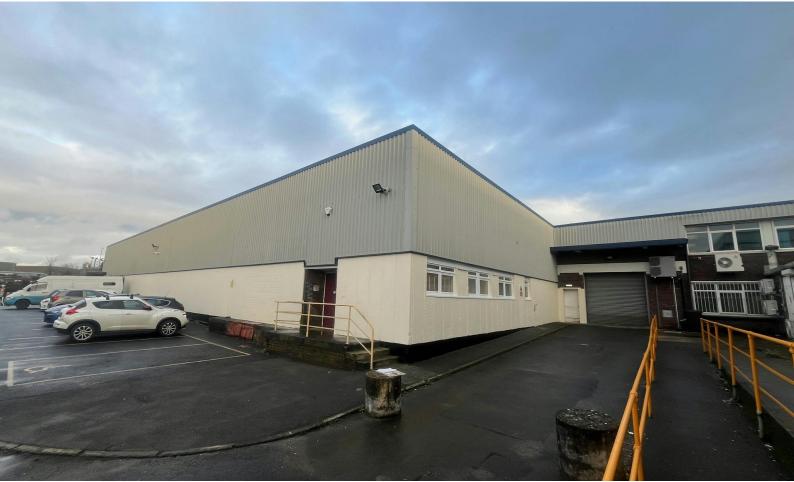

## TO LET

Unit 4 Clark Avenue, Porte Marsh Industrial Estate,

Calne, SN11 9BS

### Unit 4 Clark Avenue, Porte Marsh Industrial Estate,

Calne, SN11 9BS

Porte Marsh Trading Estate forms a principal employment area in Calne with direct access to the A3102.

Unit 4 is centrally positioned on the estate with direct access from Clark Avenue.

#### **Description**

The unit comprises an attached warehouse building arranged in 2 portal framed bays. Vehicle access is gained through a roller shutter door. Minimum internal eaves is 4.3m.

Internally there is a fitted office/WC area.

Outside there are parking and service yards with 11 parking spaces.

The unit benefits from having a insulated metal clad