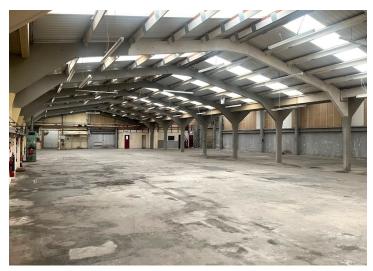

#### **Description**

The unit comprises an attached warehouse building arranged in 2 portal framed bays. Vehicle access is gained through a roller shutter door. Minimum internal eaves is 4.3m.

Internally there is a fitted office/WC area.

Outside there are parking and service yards with 11 parking spaces.

The unit benefits from having a insulated metal clad