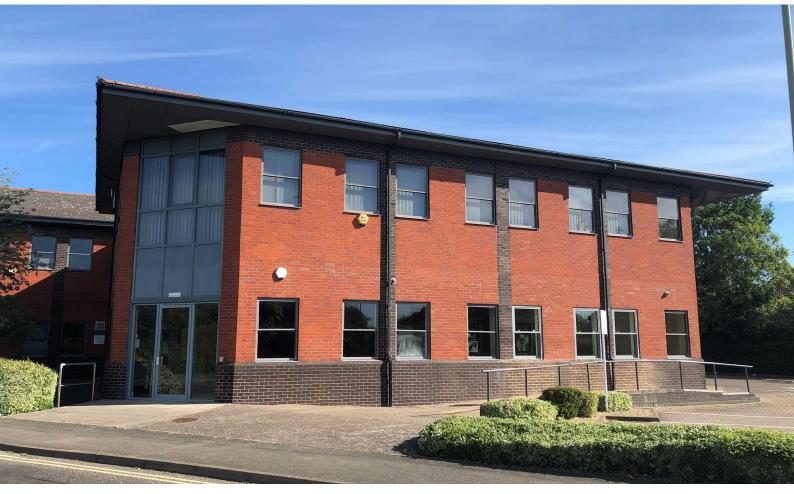

# **TO LET**

North Part First Floor, Papermakers House, 1 Rivenhall Way Swindon, SN5 7BD

WELL-SPECIFIED OFFICE IN A PROMINENT LOCATION ADJACENT TO WEST SWINDON DISTRICT CENTRE

**2,758 sq ft** (256.23 sq m)

## Description

Papermakers House is a highly specified 2 storey modern office building set in a mature landscaped environment with good quality accommodation and benefitting from LED lighting and a kitchenette.

The town holds an excellent position on the M4 motorway and is served by both Junctions 15 and 16. There is an intercity rail service to London Paddington with a journey time of approximately 1 hour.

Papermakers House is a modern well-specified office in a prominent location adjacent to West Swindon District Shopping Centre, which is anchored by Asda, along with the Shaw Ridge Leisure Park, with occupiers including Cineworld, Ten Pin and a De Vere Hotel.