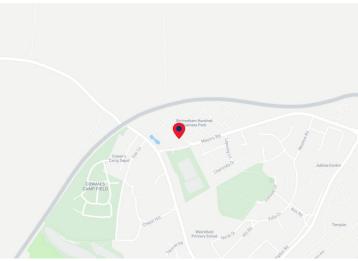

#### Location

Shrivenham Hundred Business Park is situated close to the A420, linking Swindon to Oxford. The Estate lies approximately 7 miles east of Swindon. The neighbouring villages of Watchfield and Shrivenham offer a range of amenities within walking distance, including a Co operative convenience store, Subway and McDonalds. There is also a café and conference suite situated on site.