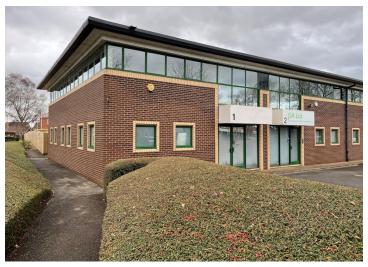

#### Description

The property comprises an end of terrace, open plan modern business unit, with brick clad and glazed elevations, under a profile metal clad roof.

The accommodation comprises storage accommodation, which includes separate male and female WC facilities and a fitted kitchenette.

The property has a single phase electrical power supply and gas fired central heating.

There is the potential to add a mezzanine first floor, subject to freeholder and any other necessary consents.

Externally, there are 5 allocated car parking spaces with additional visitor parking available nearby.