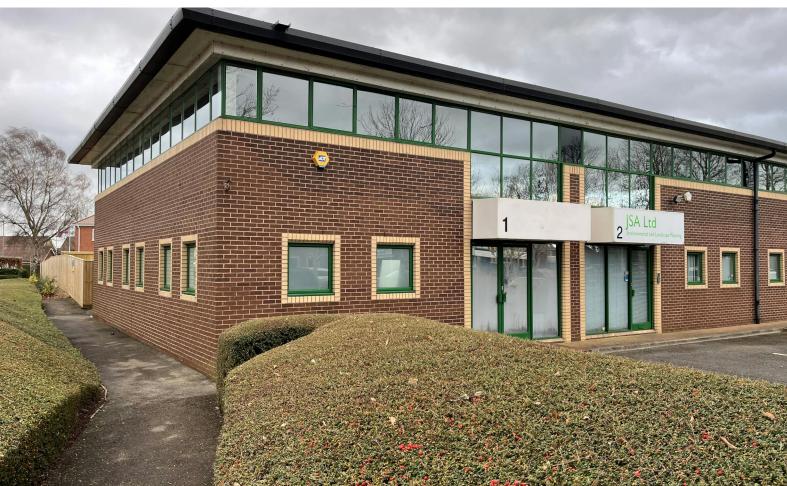

#### Description

The property comprises an end of terrace, open plan modern business unit, with brick clad and glazed elevations, under a profile metal clad roof.

The accommodation comprises storage accommodation, which includes separate male and female WC facilities and a fitted kitchenette.

The property has a single phase electrical power supply and gas fired central heating.

There is the potential to add a mezzanine first floor, subject to freeholder and any other necessary consents.

Externally, there are 5 allocated car parking spaces with additional visitor parking available nearby.