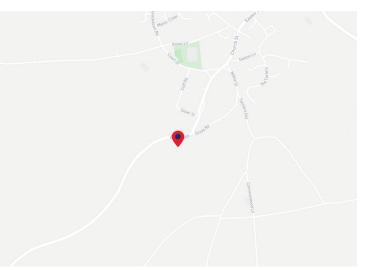

#### Location

Sherston is well located in North Wiltshire. The village is 24 miles east of Swindon, the principal conurbation in North Wiltshire. Junction 17 of the M4 is 7 miles to the east.

Junction 18 of the M4 is 8 miles to the west, Bath 18 miles to the south, Bristol 34 miles to the west and Cirencester 18 miles to the north.

Sherston Mill holds a prominent location on the western outskirts of Sherston, directly facing the B4040 Luckington Road. The property is within walking distance of Sherston High Street.