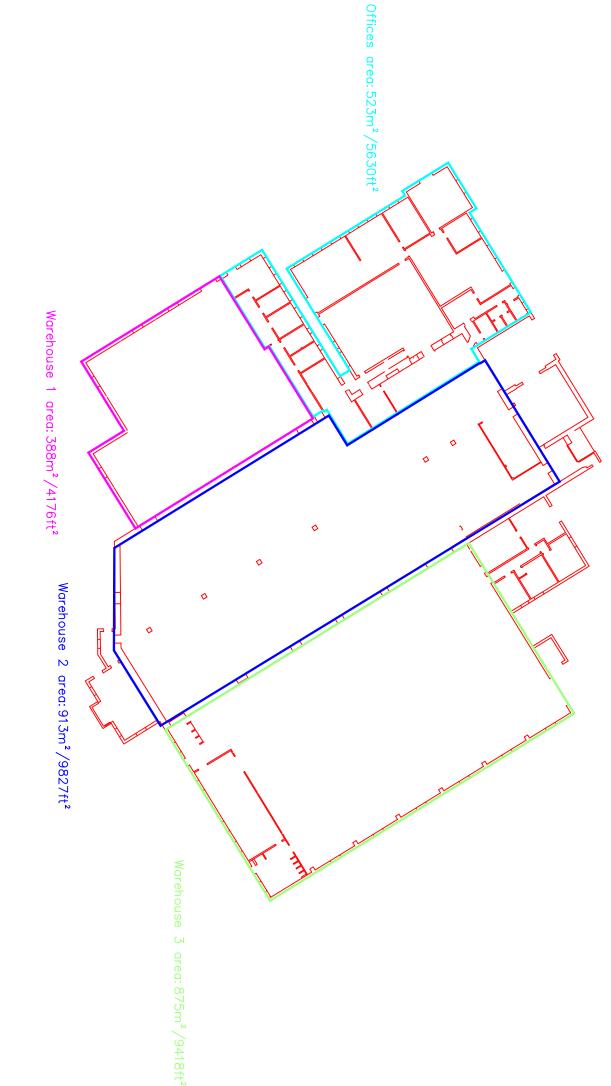

#### Accommodation

The accommodation comprises the following areas:

| Name                 | sq ft | sq m   |
|----------------------|-------|--------|
| Ground - Warehouse 3 | 9,418 | 874.96 |
| Total                | 9,418 | 874.96 |

# GROUND FLOOR