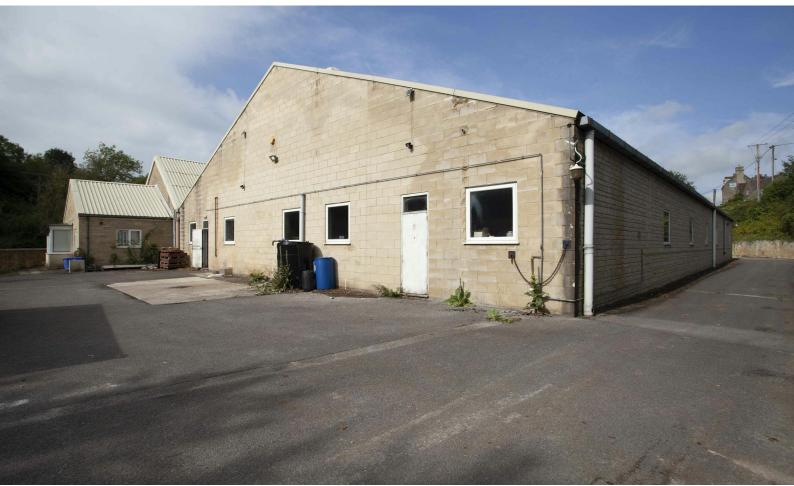

#### Description

Sherston Mill forms a substantial detached manufacturing/storage facility, with ancillary offices.

The manufacturing/storage area is arranged in three principal bays.

Warehouse 3 is one of the principal bays on the site and provides an end of terrace, modern, clear span portal frame storage/manufacturing unit.

Access to the unit is gained via a commercial vehicle loading door. The unit benefits from 3 phase electrical power supply together with lighting.

Outside there are parking and service yard areas to the front and rear.

Sherston Mill holds a prominent location on the western outskirts of Sherston, directly facing the B4040 Luckington Road. The property is within walking distance of Sherston High Street.