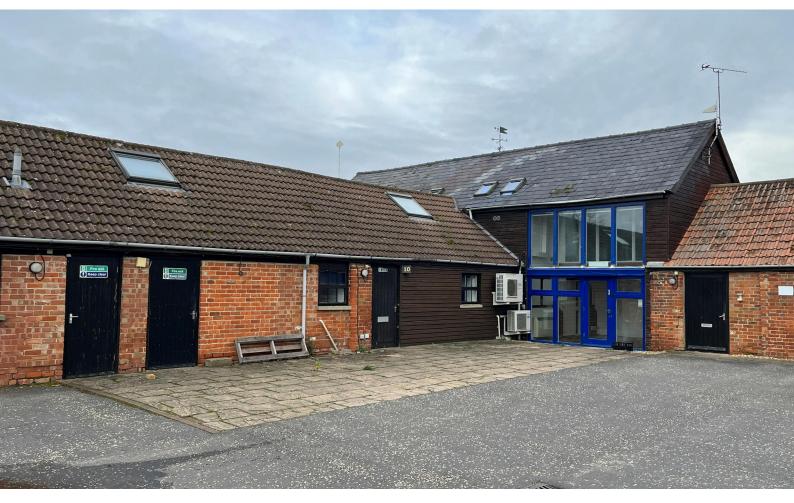

## CHARACTERFUL OFFICE SPACE SET WITHIN A RURAL SURROUNDING.

**293** to **1,889** sq ft (27.22 to 175.49 sq m)

- CHARACTERFUL OFFICE
- AVAILABLE FOR SHORT-TERM OCCUPATION
- SET IN PLEASANT RURAL SURROUNDINGS
- EXCELLENT PARKING PROVISION
- M4 JUNCTION 15, 3 MILES

#### **Description**

Lotmead Business Village is an excellent conversion of Victorian farm buildings into a courtyard development of modern, open plan office space.

Internally the accommodation benefits from partitioned areas, night storage heaters, a kitchenette and male and female WC facilities.