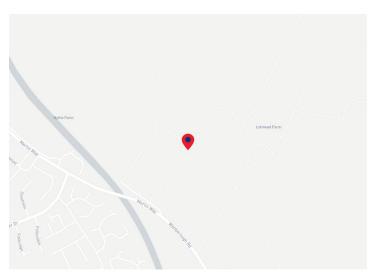

#### Location

Lotmead Business Village is located north of Wanborough Village. Benefiting from excellent transport links, the business centre is approximately 3 miles from Junction 15 of the M4 motorway, via the A419 dual carriageway and 3.5 miles east of Swindon town centre. There is also easy access to Cirencester and the M5.