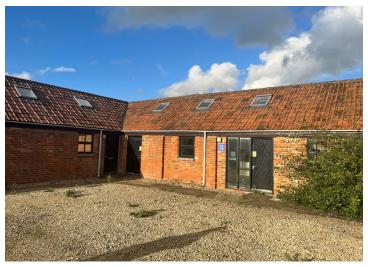

## CHARACTERFUL OFFICE SPACE SET WITHIN A RURAL SURROUNDING.

**1,135** sq ft (105.44 sq m)

- CHARACTERFUL OFFICE
- AVAILABLE FOR SHORT-TERM OCCUPATION
- SET IN PLEASANT RURAL SURROUNDINGS
- EXCELLENT PARKING PROVISION
- M4 JUNCTION 15, 3 MILES

#### **Description**

Lotmead Business Village is an excellent conversion of Victorian farm buildings into a courtyard development of modern, open plan office space.

Internally the accommodation benefits from partitioned areas, night storage heaters, a kitchenette and male and female WC facilities.