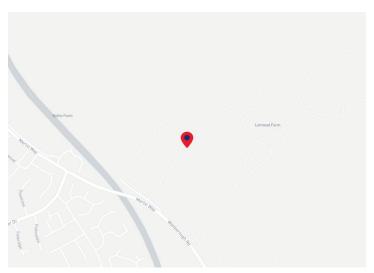

#### Location

Lotmead Business Village is located north of Wanborough Village. Benefiting from excellent transport links, the business centre is approximately 3 miles from Junction 15 of the M4 motorway, via the A419 dual carriageway and 3.5 miles east of Swindon town centre. There is also easy access to Cirencester and the M5.