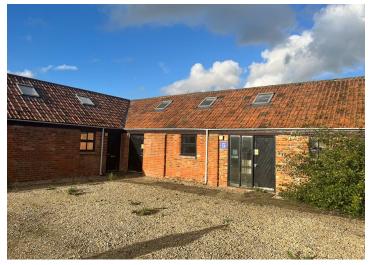

## CHARACTERFUL OFFICE SPACE SET WITHIN A RURAL SURROUNDING.

**1,135** sq ft (105.44 sq m)

- CHARACTERFUL OFFICE
- AVAILABLE FOR SHORT-TERM OCCUPATION
- SET IN PLEASANT RURAL SURROUNDINGS
- EXCELLENT PARKING PROVISION
- M4 JUNCTION 15, 3 MILES

#### **Description**

Lotmead Business Village is an excellent conversion of Victorian farm buildings into a courtyard development of modern, open plan office space.

Internally the accommodation benefits from partitioned areas, night storage heaters, a kitchenette and male and female WC facilities.