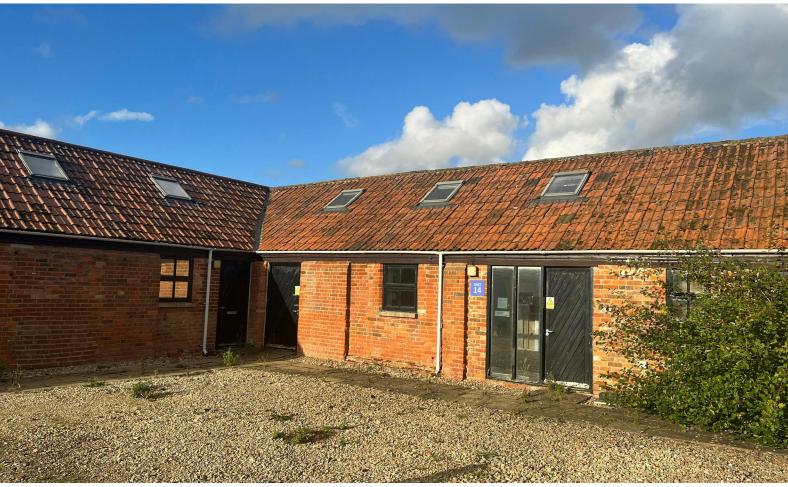

## CHARACTERFUL OFFICE SPACE SET WITHIN A RURAL SURROUNDING.

**1,135** sq ft (105.44 sq m)

- CHARACTERFUL OFFICE
- AVAILABLE FOR SHORT-TERM OCCUPATION
- SET IN PLEASANT RURAL SURROUNDINGS
- EXCELLENT PARKING PROVISION
- M4 JUNCTION 15, 3 MILES

#### **Description**

Lotmead Business Village is an excellent conversion of Victorian farm buildings into a courtyard development of modern, open plan office space.

Internally the accommodation benefits from partitioned areas, night storage heaters, a kitchenette and male and female WC facilities.