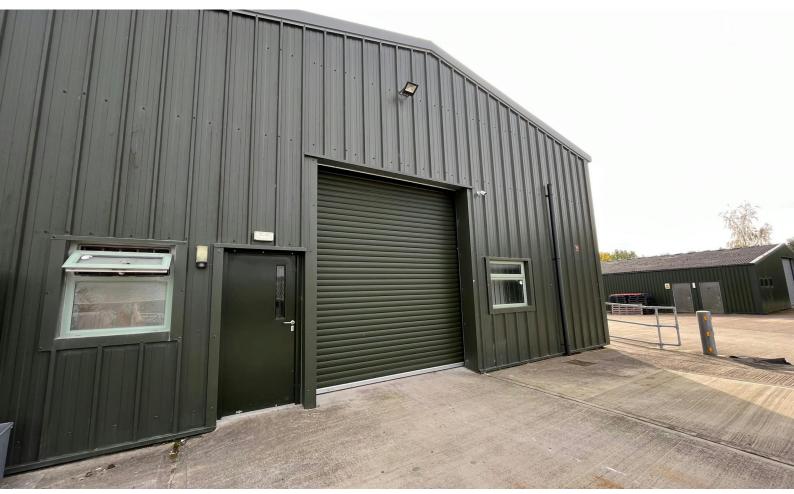

#### Description

Little Acre Farm is a high specification development within a self contained site. It offers units set in a landscaped rural environment with a good car parking provision.

The units are of steel portal frame construction with profile clad elevations. The units benefit from full height electric loading doors,  $2 \times WC$ 's per unit, allocated car parking, 3 phase power supply and LED lighting.

Internally the units have a minimum clear eaves height of 5m.