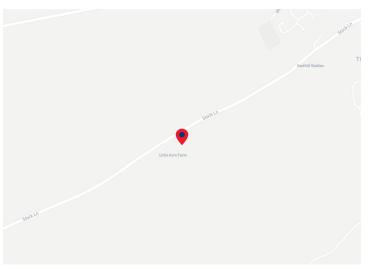

#### Location

Aldbourne is well located on the B4192 approximately 8 miles north of Marlborough and 10 miles south of Swindon. Junction 15 of the M4 motorway is approximately 7 miles to the north and access to the M5 can be gained via the A419 at Junction 15.

#### ///what3words

https://what3words.com/preheated.elevate.faded