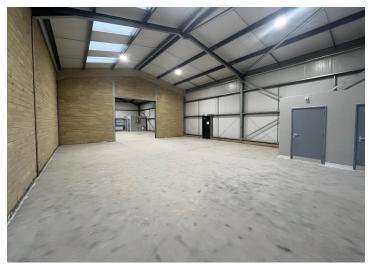

#### Description

Little Acre Farm is a high specification development within a self contained site. It offers units set in a landscaped rural environment with a good car parking provision.

The units are of steel portal frame construction with profile clad elevations. The units benefit from full height electric loading doors,  $2 \times WC$ 's per unit, allocated car parking, 3 phase power supply and LED lighting.

Internally the units have a minimum clear eaves height of 5m.

#### Accommodation

The accommodation comprises the following areas:

| Total                                    | 3,008 | 279.46 |
|------------------------------------------|-------|--------|
| Unit - Unit 1B - Warehouse including WCs | 1,504 | 139.73 |
| Unit - Unit 2 - Warehouse including WCs  | 1,504 | 139.73 |
| Name                                     | sq ft | sq m   |