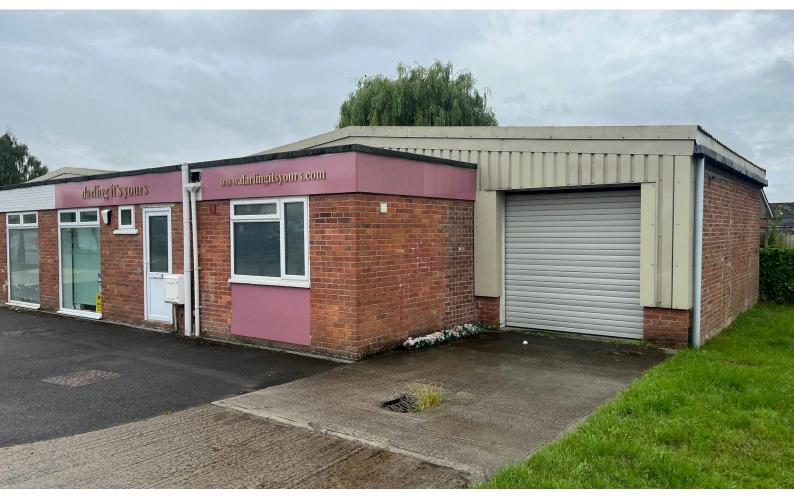

# MODERN LIGHT INDUSTRIAL/WAREHOUSE UNIT WITH PROMINENT ROAD FRONTAGE LOCATION

**1,315 sq ft** (122.17 sq m)

- MODERN LIGHT INDUSTRIAL TRADE COUNTER UNIT
- REFURBISHED
- NEW LEASE AGREEMENT
- EAVES HEIGHT APPROXIMATE 3.5m
- PARKING AND SERVICE YARD

#### Description

The unit is constructed of a clear span portal frame with brick and metal clad elevations. The minimum internal eaves height is 3.1m and the maximum internal height is 3.5m. The unit benefits from a commercial vehicle access door into a clear span workshop area. To the front is an office/administration area.

Porte Marsh Trading Estate forms a principal employment area in Calne with direct access to the A3102.

Units 10 holds a prominent location fronting directly onto Porte Marsh Road which is the principal estate road.