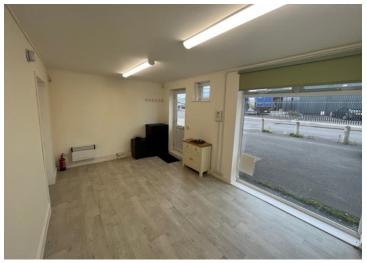

#### Description

The unit is constructed of a clear span portal frame with brick and metal clad elevations. The minimum internal eaves height is 3.1m and the maximum internal height is 3.5m. The unit benefits from a commercial vehicle access door into a clear span workshop area. To the front is an office/administration area.

#### Accommodation

The accommodation comprises the following areas:

| and WC Total                | 1,315.03 | 122.17 |
|-----------------------------|----------|--------|
| Ground - Office Kitchenette | 314.52   | 29.22  |
| Ground - Warehouse          | 1,000.51 | 92.95  |
| Name                        | sq ft    | sq m   |