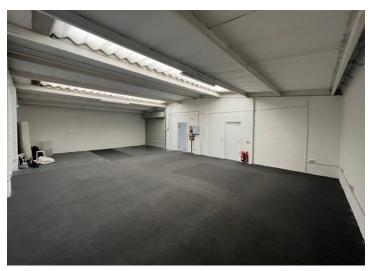

#### Description

The unit is constructed of a clear span portal frame with brick and metal clad elevations. The minimum internal eaves height is 3.1m and the maximum internal height is 3.5m. The unit benefits from a commercial vehicle access door into a clear span workshop area. To the front is an office/administration area.

Outside to the front of the unit is an allocated parking and service yard area.

The unit benefits from insulated electric operated doors, LED lighting and a 3 phase power supply.

#### Accommodation

The accommodation comprises the following areas:

| and WC Total                | 1,315.03 | 122.17 |
|-----------------------------|----------|--------|
| Ground - Office Kitchenette | 314.52   | 29.22  |
| Ground - Warehouse          | 1,000.51 | 92.95  |
| Name                        | sq ft    | sq m   |