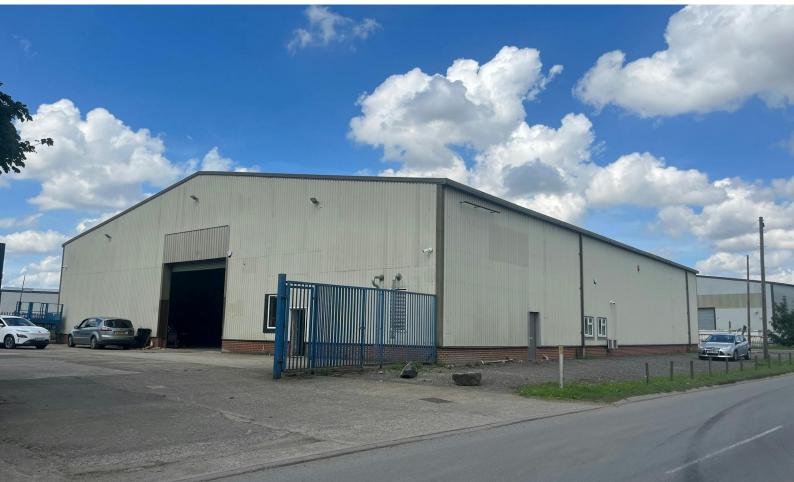

# **TO LET**

**Ely Building, Membury Airfield Industrial Estate,** Hungerford, RG17 7TJ

MODERN, DETACHED BUILDING WITH A FENCED AND GATED YARD. THE YARD/LOADING AREA IS APPROX. 0.18 ACRES

**13,356 sq ft** (1,240.81 sq m)

#### Description

The property comprises a modern, detached building of steel portal frame construction with a fenced and gated yard. The yard/loading area is approx. 0.18 acres.

The building is constructed of profile metal cladding to the elevations and roof with translucent panels. Vehicle access to the unit is gained via a roller shutter loading door in the front elevation (5.4m wide x 4.6m high). Internally the unit has a minimum clear eaves height of 6.5m. At the front of the property there is an open plan office, kitchen, two WC's & boiler room. The warehouse has LED lighting and a three-phase power supply.

The property is heated by a pellet fired boiler system. The racking is available by separate negotiation.

Externally there is additional parking to the side of the property.