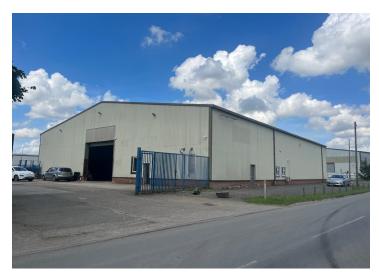

# **TO LET**

**Ely Building, Membury Airfield Industrial Estate,** Hungerford, RG17 7TJ

MODERN, DETACHED BUILDING WITH A FENCED AND GATED YARD. THE YARD/LOADING AREA IS APPROX. 0.18 ACRES

**13,356 sq ft** (1,240.81 sq m)

#### Description

The property comprises a modern, detached building of steel portal frame construction with a fenced and gated yard. The yard/loading area is approx. 0.18 acres.

The building is constructed of profile metal cladding to the elevations and roof with translucent panels. Vehicle access to the unit is gained via a roller shutter loading door in the front elevation (5.4m wide x 4.6m high). Internally the unit has a minimum clear eaves height of 6.5m. At the front of the property there is an open plan office, kitchen, two WC's & boiler room. The warehouse has LED lighting and a three-phase power supply.

The property is heated by a pellet fired boiler system. The racking is available by separate negotiation.

Externally there is additional parking to the side of the property.