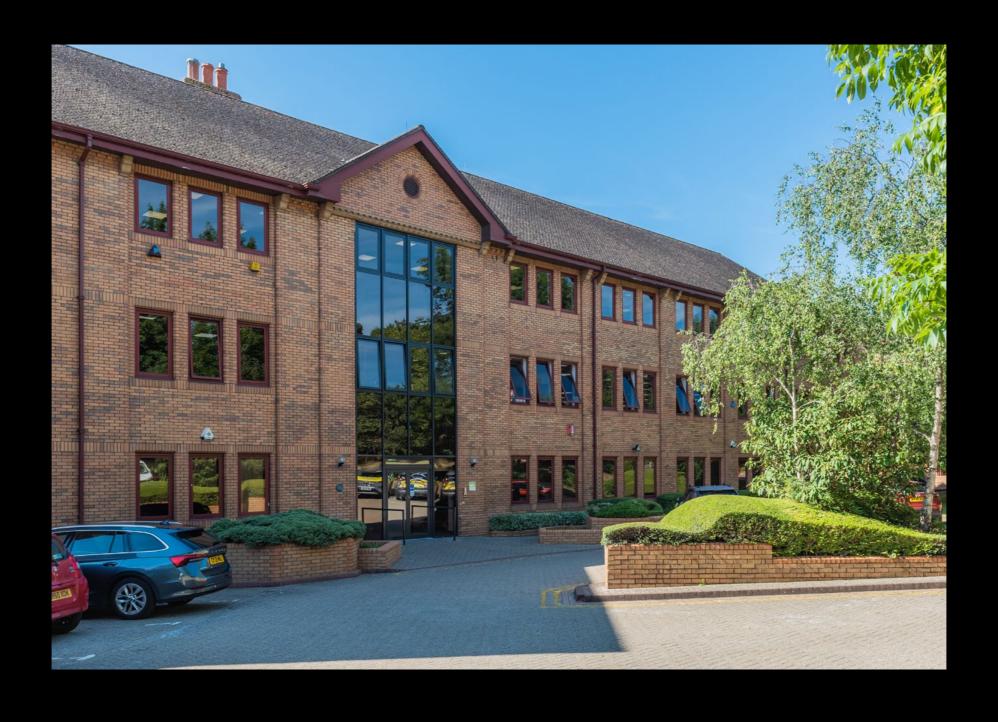

#### GREENWAYS BUSINESS PARK

Greenways Business Park is set within 11 acres of landscaped parkland in Chippenham, offering a wonderful environment in which to work and grow a business.

The buildings have been constructed in an attractive brick built style and combines a landscaped parkland setting with over 100,000 square feet of flexible office accommodation.

#### **UNIT 4**

Provides newly refurbished high quality office accommodation, now available for immediate occupation. The office now benefits from the following specification;

New suspended ceiling

Shower facilities