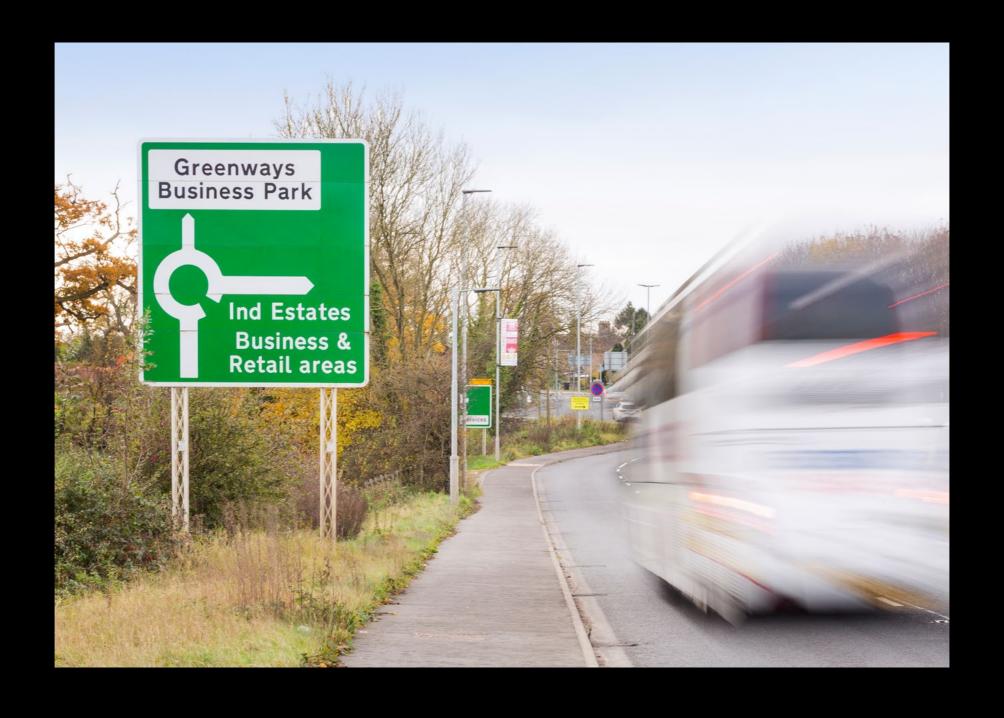

## TRAVEL CONNECTIONS TO AND FROM GREENWAYS BUSINESS PARK

Chippenham is situated between Swindon and Bristol on the M4 motorway, just 3 miles south of Junction 17. Greenways Business Park offers great access to the town centre via the Malmesbury Road linking directly to the A350 and also to the Wiltshire countryside.