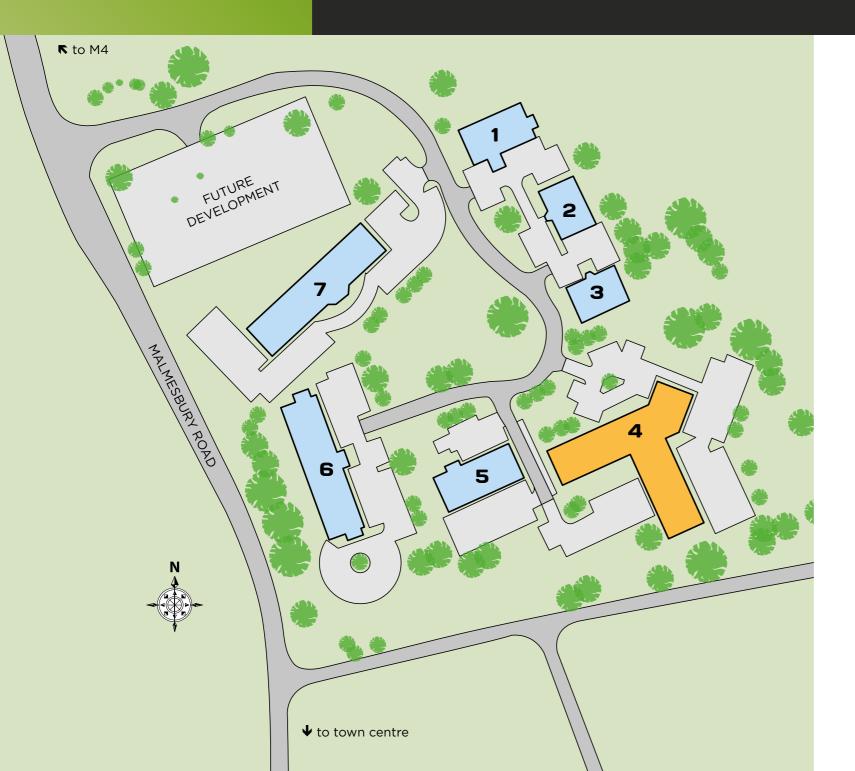

#### **GREENWAYS BUSINESS PARK**

Currently the only availability on the park is located within unit 4, providing suites from 4,486 up to 16,231 sq ft.

**AVAILABILITY UNIT 4** 