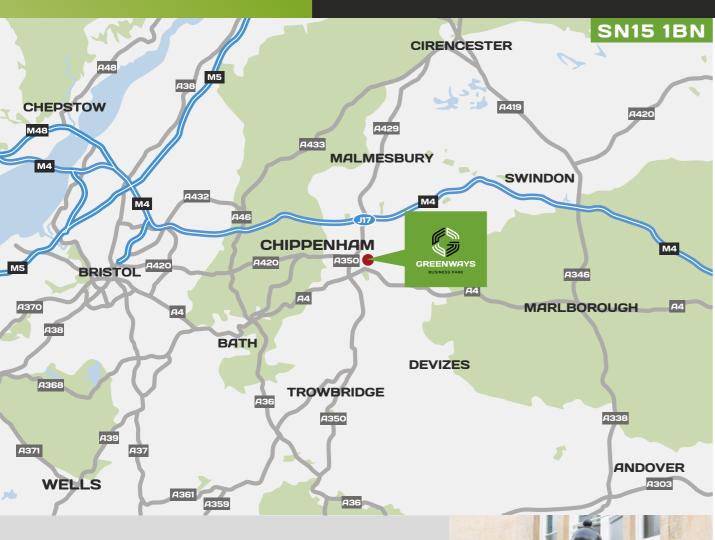

## TRAVEL CONNECTIONS TO AND FROM GREENWAYS BUSINESS PARK

Chippenham is situated between Swindon and Bristol on the M4 motorway, just 3 miles south of Junction 17. Greenways Business Park offers great access to the town centre via the Malmesbury Road linking directly to the A350 and also to the Wiltshire countryside.

#### By Road:

| M4 Motorway | 3 miles    |
|-------------|------------|
| Bath        | 15.2 miles |
| Bristol     | 25.4 miles |
| Swindon     | 18.7 miles |