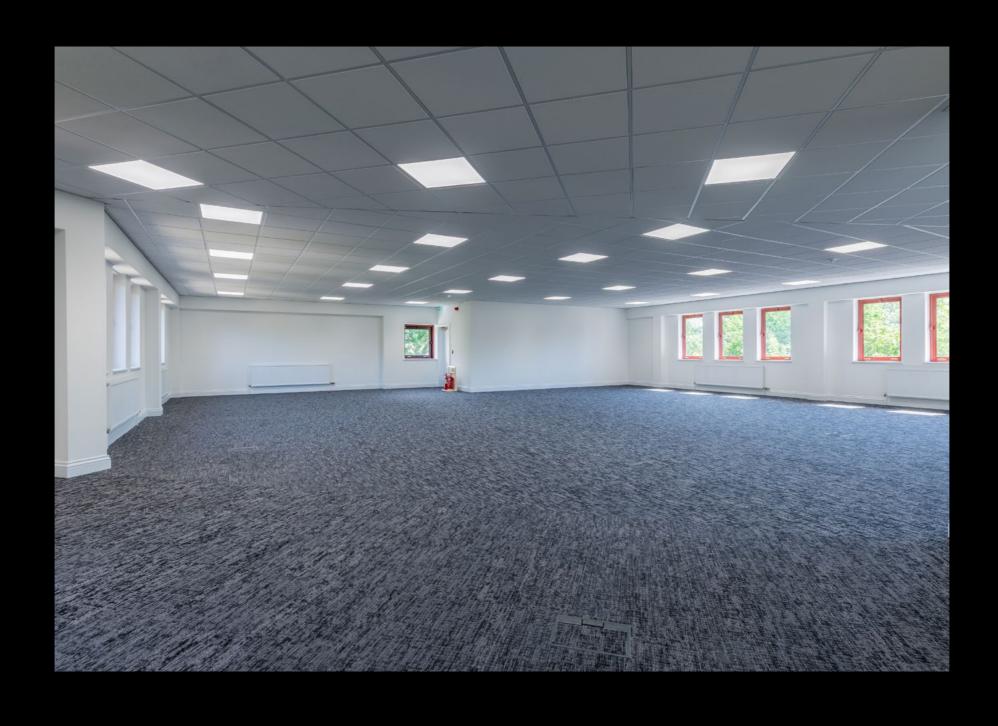

#### **GREENWAYS BUSINESS PARK**

Currently the only availability on the park is located within unit 4, providing suites from 4,486 up to 16,231 sq ft.

**AVAILABILITY UNIT 4** 

#### **UNIT 4**

Provides newly refurbished high quality office accommodation, now available for immediate occupation. The office now benefits from the following specification;

New suspended ceiling

Shower facilities

Refurbished WC

Carpeted raised access floors

Remodeled front reception

Dedicated site manager

Gas fired central heating

Openable windows