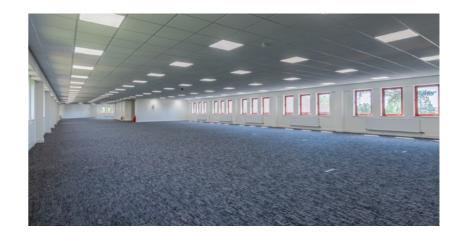

#### **GREENWAYS BUSINESS PARK**

Currently the only availability on the park is located within unit 4, providing suites from 4,486 up to 16,231 sq ft.

**AVAILABILITY UNIT 4** 

#### **UNIT 4**

Provides newly refurbished high quality office accommodation, now available for immediate occupation. The office now benefits from the following specification;

New suspended ceiling

Shower facilities

Refurbished WC

Carpeted raised access floors

Remodeled front reception

Dedicated site manager

Gas fired central heating

Openable windows