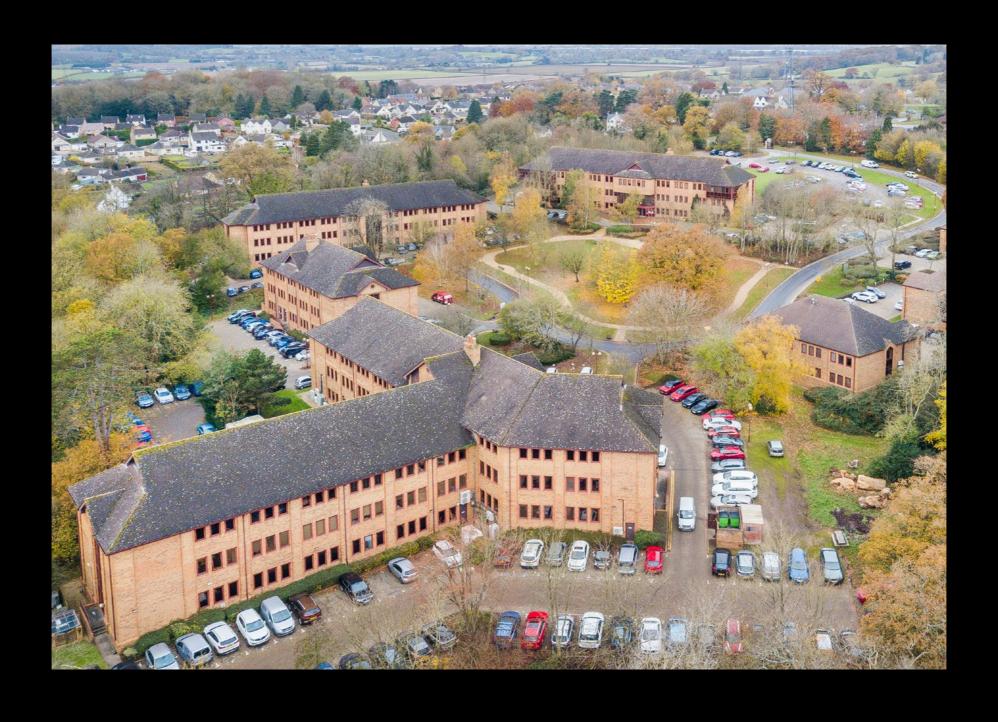

#### GREENWAYS BUSINESS PARK

Greenways Business Park is set within 11 acres of landscaped parkland in Chippenham, offering a wonderful environment in which to work and grow a business.

The buildings have been constructed in an attractive brick built style and combines a landscaped parkland setting with over 100,000 square feet of flexible office accommodation.