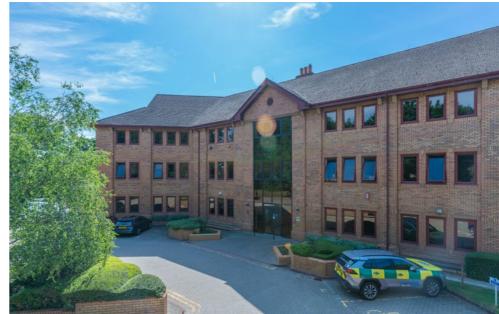

#### GREENWAYS BUSINESS PARK

Greenways Business Park is set within 11 acres of landscaped parkland in Chippenham, offering a wonderful environment in which to work and grow a business.

The buildings have been constructed in an attractive brick built style and combines a landscaped parkland setting with over 100,000 square feet of flexible office accommodation.