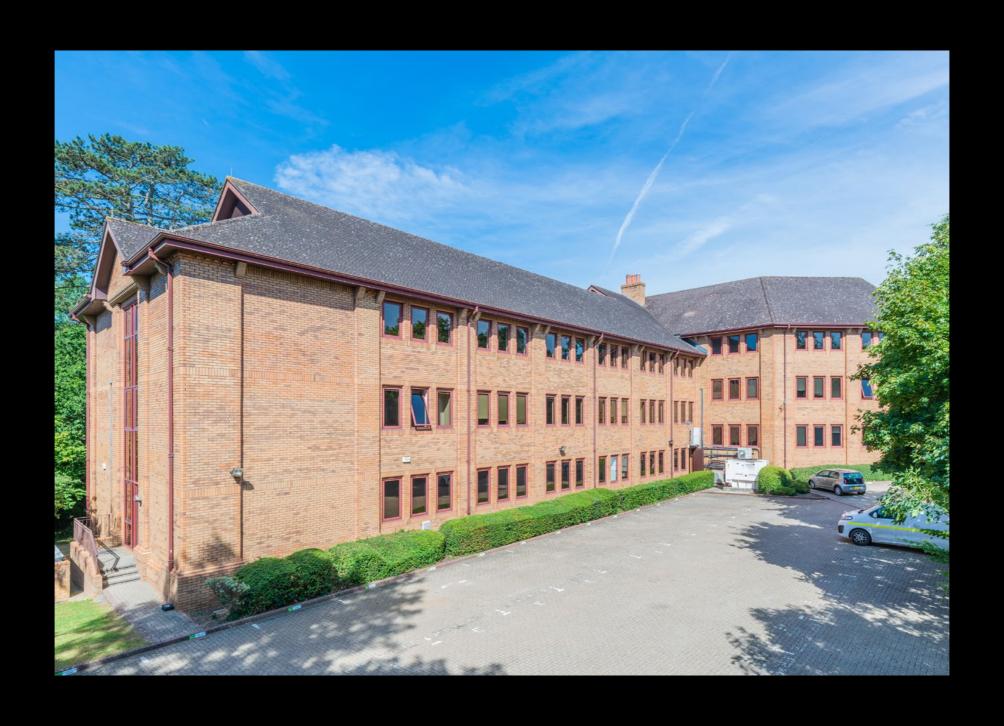

#### GREENWAYS BUSINESS PARK

Greenways Business Park is set within 11 acres of landscaped parkland in Chippenham, offering a wonderful environment in which to work and grow a business.

The buildings have been constructed in an attractive brick built style and combines a landscaped parkland setting with over 100,000 square feet of flexible office accommodation.