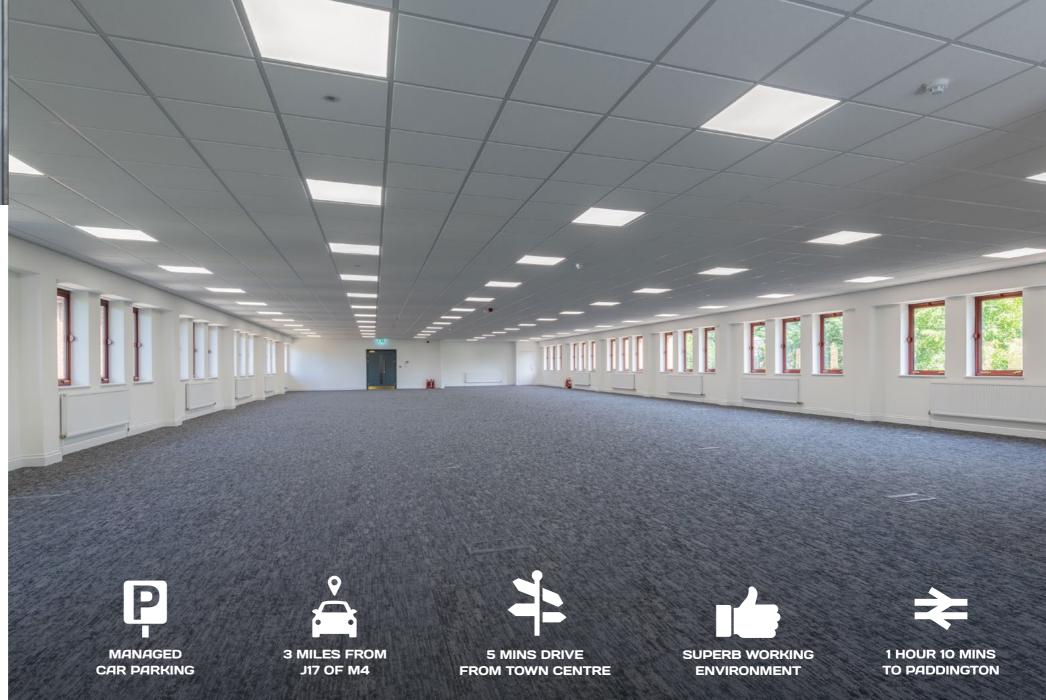

#### **GREENWAYS BUSINESS PARK**

Currently the only availability on the park is located within unit 4, providing suites from 4,486 up to 16,231 sq ft.

**AVAILABILITY UNIT 4** 

#### **UNIT 4**

Provides newly refurbished high quality office accommodation, now available for immediate occupation. The office now benefits from the following specification;

New suspended ceiling

Shower facilities

Refurbished WC

Carpeted raised access floors

Remodeled front reception

Dedicated site manager

Gas fired central heating

Openable windows