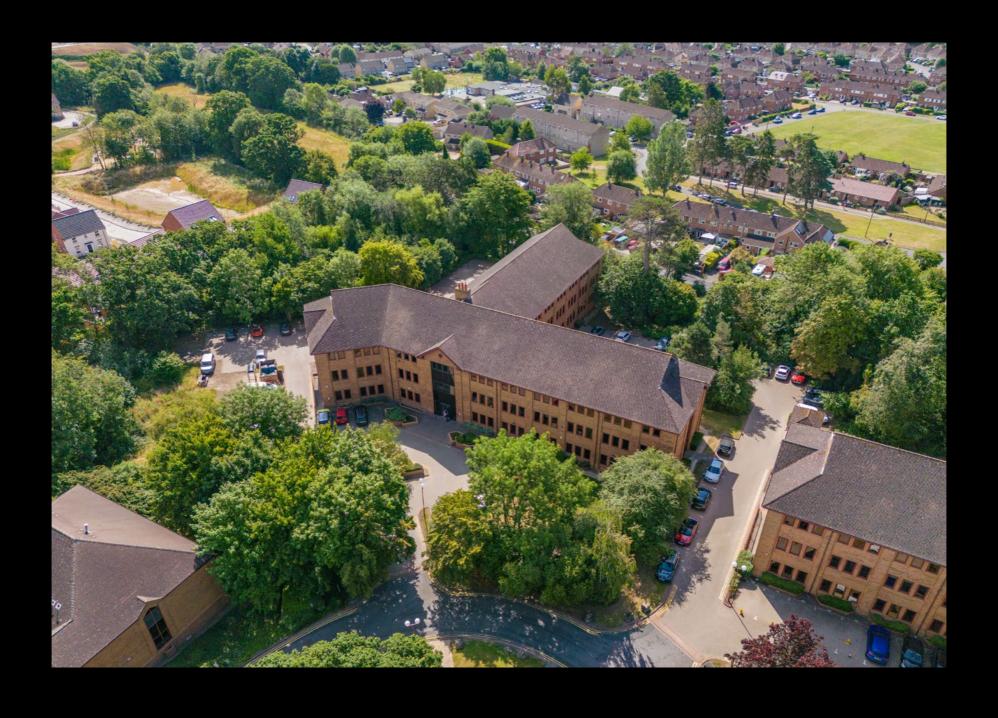

#### GREENWAYS BUSINESS PARK

Greenways Business Park is set within 11 acres of landscaped parkland in Chippenham, offering a wonderful environment in which to work and grow a business.

The buildings have been constructed in an attractive brick built style and combines a landscaped parkland setting with over 100,000 square feet of flexible office accommodation.

#### LOCATION IS EVERYTHING AT GREENWAYS BUSINESS PARK

Chippenham is a historic market town and is one of Wiltshire's most popular and growing towns. Nestled on the banks of the River Avon and a little over an hour's journey from central London, Chippenham offers and ideal centre for both work and recreation in rural Wiltshire.