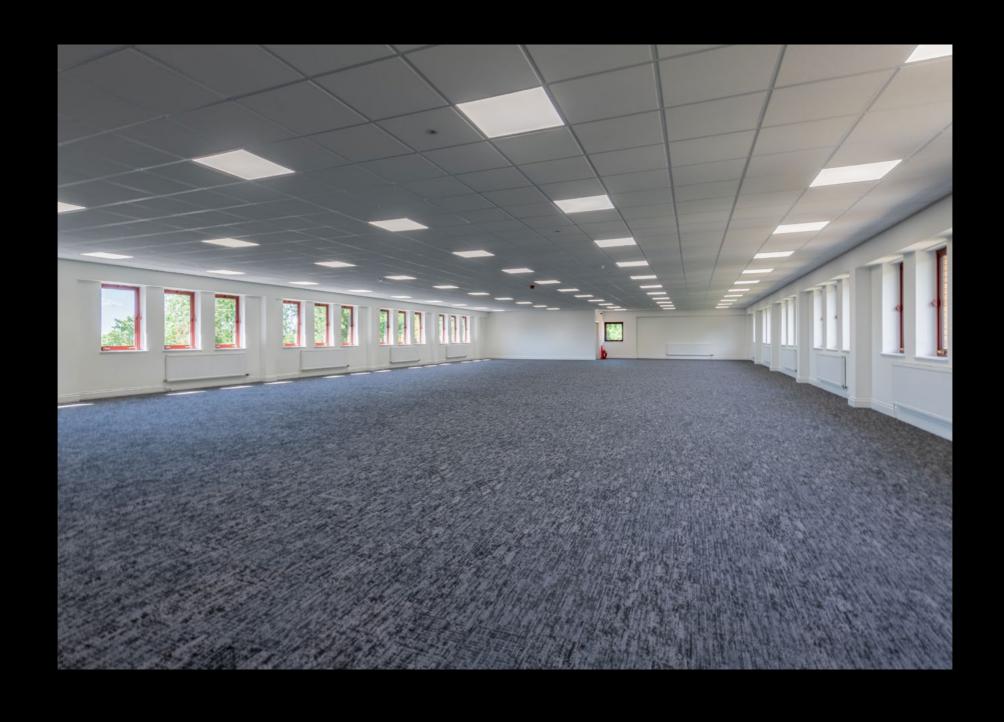

#### **GREENWAYS BUSINESS PARK**

Currently the only availability on the park is located within unit 4, providing suites from 4,486 up to 16,231 sq ft.

**AVAILABILITY UNIT 4** 

#### **UNIT 4**

Provides newly refurbished high quality office accommodation, now available for immediate occupation. The office now benefits from the following specification;

New suspended ceiling

Shower facilities

Refurbished WC

Carpeted raised access floors

Remodeled front reception

Dedicated site manager

Gas fired central heating

Openable windows