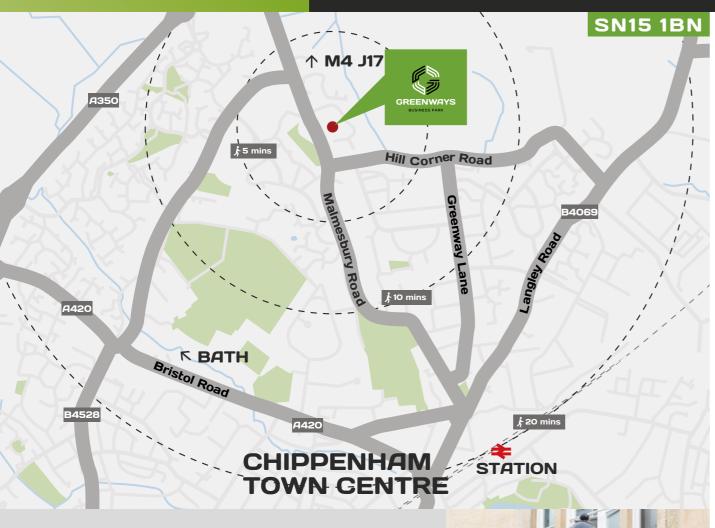

## TRAVEL CONNECTIONS TO AND FROM GREENWAYS BUSINESS PARK

Chippenham is situated between Swindon and Bristol on the M4 motorway, just 3 miles south of Junction 17. Greenways Business Park offers great access to the town centre via the Malmesbury Road linking directly to the A350 and also to the Wiltshire countryside.