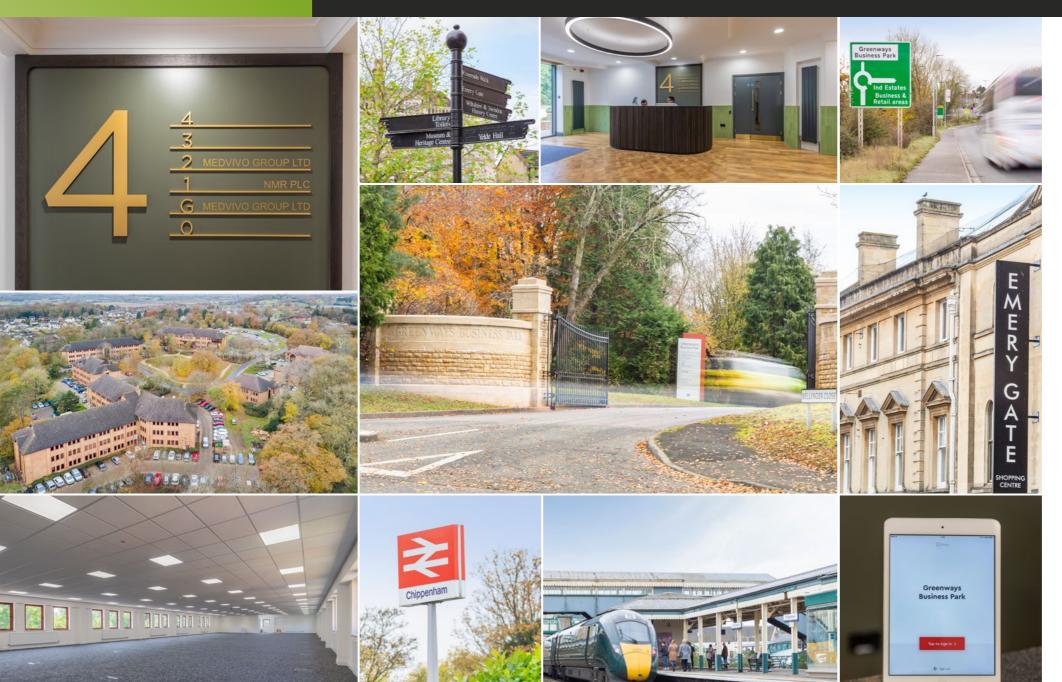

#### GREENWAYS BUSINESS PARK

Greenways Business Park is set within 11 acres of landscaped parkland in Chippenham, offering a wonderful environment in which to work and grow a business.

The buildings have been constructed in an attractive brick built style and combines a landscaped parkland setting with over 100,000 square feet of flexible office accommodation.

#### **GREENWAYS BUSINESS PARK**

Currently the only availability on the park is located within unit 4, providing suites from 4,486 up to 16,231 sq ft.

**AVAILABILITY UNIT 4** 

#### **UNIT 4**

Provides newly refurbished high quality office accommodation, now available for immediate occupation. The office now benefits from the following specification;

New suspended ceiling

Shower facilities

Refurbished WC

Carpeted raised access floors

Remodeled front reception

Dedicated site manager

Gas fired central heating

Openable windows