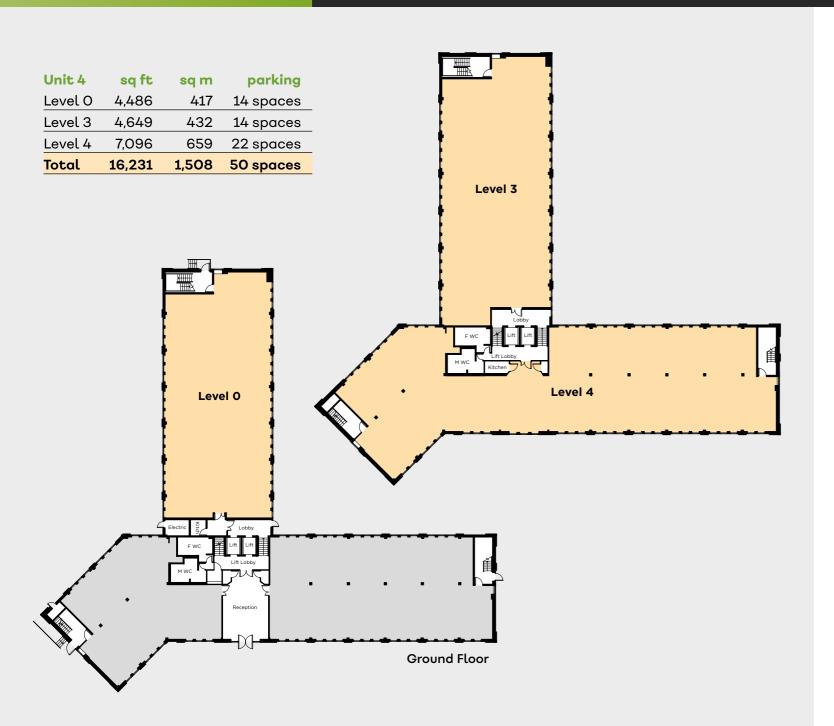

#### **GREENWAYS BUSINESS PARK**

Currently the only availability on the park is located within unit 4, providing suites from 4,486 up to 16,231 sq ft.

**AVAILABILITY UNIT 4** 