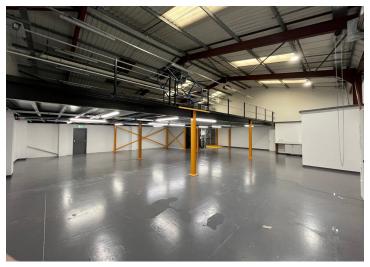

## REFURBISHED WORKSHOP WAREHOUSE UNIT

2,670 sq ft

(248.05 sq m)

- REFURBISHED INDUSTRIAL WAREHOUSE UNIT
- FITTED MEZZANINE STORAGE
- INTERNAL EAVES HEIGHT OF 5.1M
- FITTED KITCHENETTE & WC
- ELECTRICALLY OPERATED FULL HEIGHT VEHICLE DOOR

There is a first floor mezzanine totalling 1,915 sq ft, together with a goods lift. This can be left in place or removed in part, or as a whole.

Outside there is a parking and service yard area