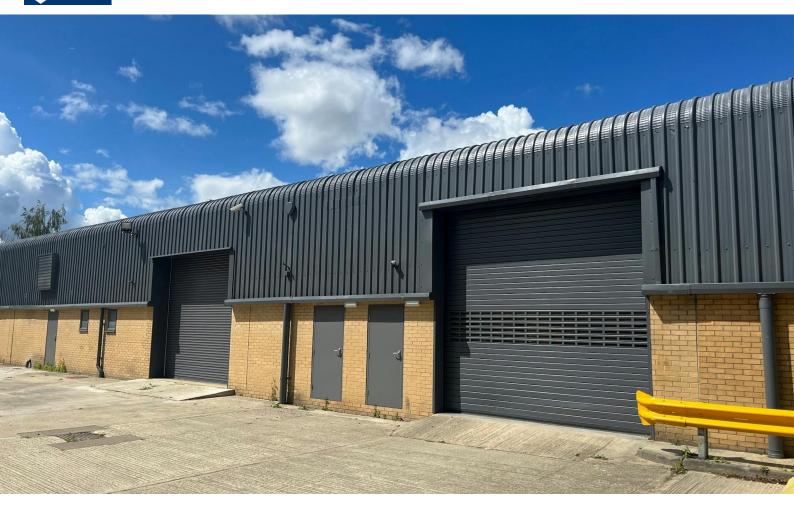

## REFURBISHED WORKSHOP WAREHOUSE UNIT

2,670 sq ft

(248.05 sq m)

- REFURBISHED INDUSTRIAL WAREHOUSE UNIT
- FITTED MEZZANINE STORAGE
- INTERNAL EAVES HEIGHT OF 5.1M
- FITTED KITCHENETTE & WC
- ELECTRICALLY OPERATED FULL HEIGHT VEHICLE DOOR

#### Description

Unit 3C forms a mid-terrace unit, which has been refurbished to a high standard.

Internally, the eaves height is 5.1m. The unit is fitted with WC and kitchenette facilities. Vehicle access is gained via an electric roller shutter door.