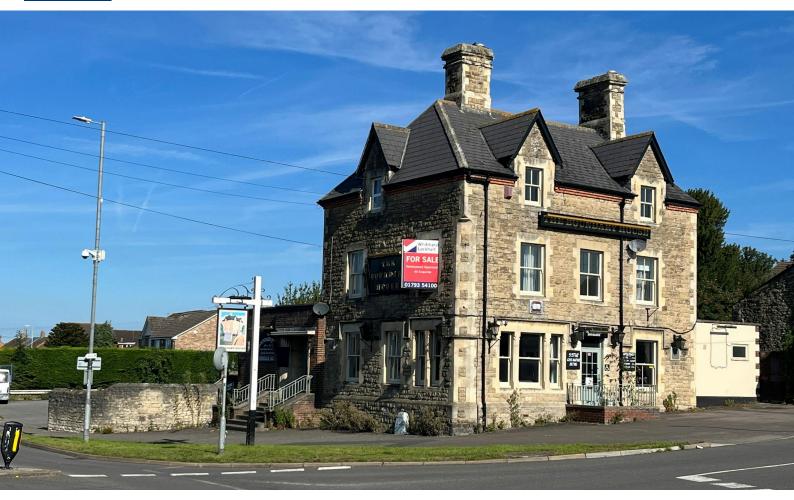

## The Boundary House, The Street

Swindon, SN25 3ER

**3-STOREY BUILDING WITH OUTLINE PLANNING CONSENT** FOR CONVERSION. FOUR 1 **BEDROOM FLATS WITH PARKING ALONG WITH SIX 3 BEDROOM HOUSES** 

3,455 sq ft

(320.98 sq m)

#### Description

The 3 storey building was previously occupied as a Public House.

A full planning application has been submitted under application reference S/23/0982/MILE which can be seen at Swindon.gov.uk/planning for redevelopment comprising 4 No. C3 residential 1 bedroom flats together with 6 No. C3 residential three bedroom houses.