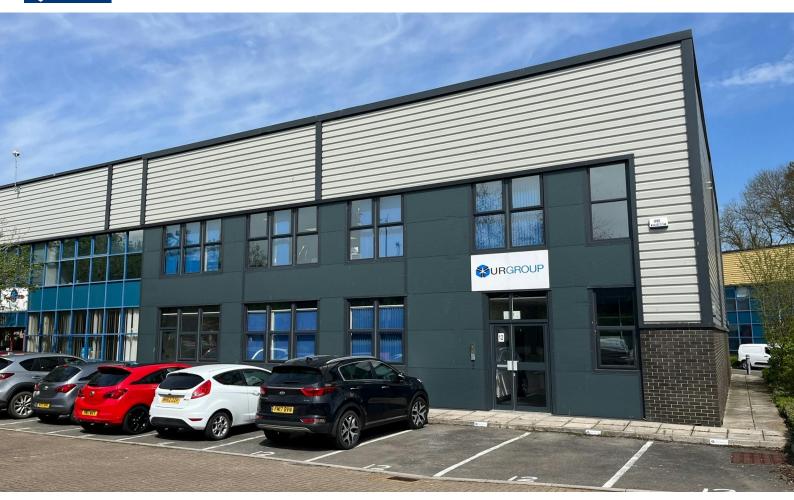

#### **Description**

Unit 12 Woodside forms part of a development of 19 industrial units. The property is of steel portal frame construction with elevations of mixed brick, profile metal sheet cladding and glazing.

There is a ground floor reception area with WC facilities, together with offices, boardroom and a kitchen. There are further offices and kitchenette at first floor. The offices benefit from air conditioning.

The warehouse area has a minimum eaves height of 6.5m. Access to the warehouse is via a sectional up and over loading door ( $4m \times 4.5m$ ) and the unit benefits from heating and lighting throughout.