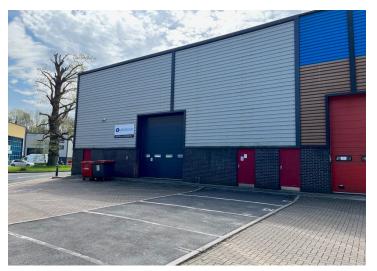

#### **Description**

Unit 12 Woodside forms part of a development of 19 industrial units. The property is of steel portal frame construction with elevations of mixed brick, profile metal sheet cladding and glazing.

The warehouse area has a minimum eaves height of 6.5m. Access to the warehouse is via a sectional up and over loading door ( $4m \times 4.5m$ ) and the unit benefits from heating and lighting throughout.