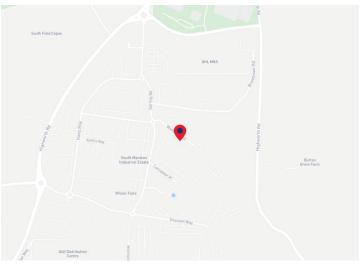

#### Location

South Marston Park is one of Swindon's premier industrial estates situated to the east of Swindon.

The Park is located within 0.5 miles of the A419 providing easy access to Junction 15 of the M4 approximately 5 miles to the south and Cirencester, Gloucester and the M5 to the north.