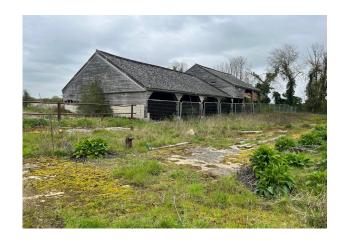

#### Description

The site comprises a plot of approximately 1.17 hectares (2.9 acres) and has been allocated in the Cotswold local plan for allocated employment development for B1 class use. Allocation LEC-E1.

The site provides a level area of land with a range of redundant farm buildings at present. Please note the purchasers would be responsible for creating an access road and servicing the plot.