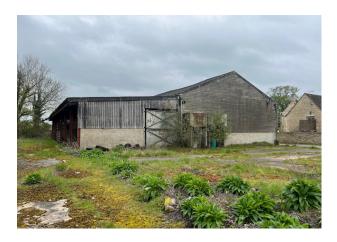

#### Description

The site comprises a plot of approximately 1.17 hectares (2.9 acres) and has been allocated in the Cotswold local plan for allocated employment development for B1 class use. Allocation LEC-E1.

The site provides a level area of land with a range of redundant farm buildings at present. Please note the purchasers would be responsible for creating an access road and servicing the plot.