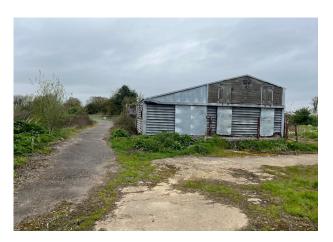

#### Description

The site comprises a plot of approximately 1.17 hectares (2.9 acres) and has been allocated in the Cotswold local plan for allocated employment development for B1 class use. Allocation LEC-E1.

The site provides a level area of land with a range of redundant farm buildings at present. Please note the purchasers would be responsible for creating an access road and servicing the plot.