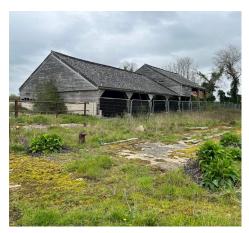

#### Description

The site comprises a plot of approximately 1.17 hectares (2.9 acres) and has been allocated in the Cotswold local plan for allocated employment development for B1 class use. Allocation LEC-E1.

The site provides a level area of land with a range of redundant farm buildings at present. Please note the purchasers would be responsible for creating an access road and servicing the plot.