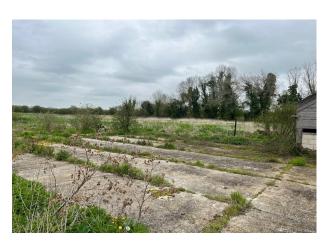

#### Description

The site comprises a plot of approximately 1.17 hectares (2.9 acres) and has been allocated in the Cotswold local plan for allocated employment development for B1 class use. Allocation LEC-E1.

The site provides a level area of land with a range of redundant farm buildings at present. Please note the purchasers would be responsible for creating an access road and servicing the plot.