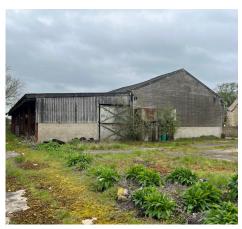

#### Description

The site comprises a plot of approximately 1.17 hectares (2.9 acres) and has been allocated in the Cotswold local plan for allocated employment development for B1 class use. Allocation LEC-E1.

The site provides a level area of land with a range of redundant farm buildings at present. Please note the purchasers would be responsible for creating an access road and servicing the plot.