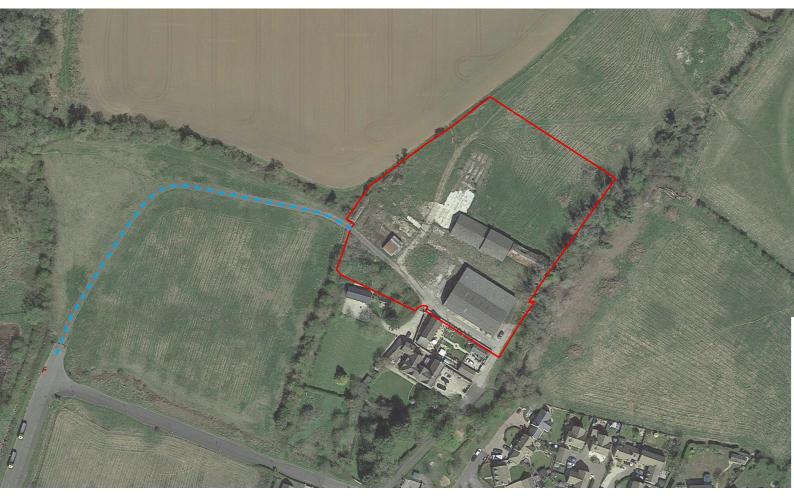

#### Location

Lechlade is well located in South Gloucestershire on the A417.

Swindon is circa. 12 miles North via the A361. Cirencester is circa. 13 miles to the West via the A417.

The employment land is allocated off The Wern which has direct access onto the A417 to the north of Lechlade. Please see the attached plan.

#### Description

The site comprises a plot of approximately 1.17 hectares (2.9 acres) and has been allocated in the Cotswold local plan for allocated employment development for B1 class use. Allocation LEC-E1.

The site provides a level area of land with a range of redundant farm buildings at present. Please note the purchasers would be responsible for creating an access road and servicing the plot.