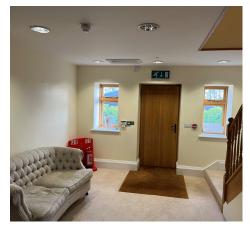

#### Description

Tall Trees is a modern development within a self contained site. It offers offices set in a landscaped environment with a generous car parking provision. The location benefits from a rural setting, making this a unique opportunity.

The office is constructed from reconstituted Cotswold stone with excellent quality internal finishes. The space can be made available on a floor by floor basis or as a whole.