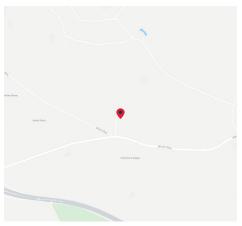

#### Location

Tall Trees Estate is well situated just to the north of Cirencester, close to the village of Perrott's Brook. The Estate is well located with Cirencester, Cheltenham and Gloucester all within a 15 miles radius and provides a fast and easy access to the A417 / A419 (within ½ mile), which offers connections to Junction 11A of the M5 to the north and Junction 15 of the M4 to the south.

#### ///what3words

https://what3words.com/amicably.patrolled.deform