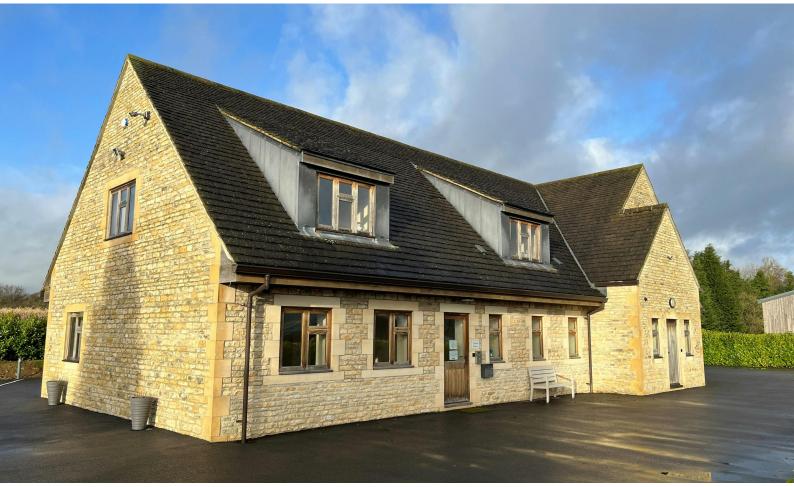

# A MODERN SELF-CONTAINED OFFICE IN AN ATTRACTIVE RURAL SETTING

1,015 to 2,091 sq ft

(94.30 to 194.26 sq m)

- MODERN SELF CONTAINED OFFICE
- ATTRACTIVE RURAL SETTING
- EXCELLENT ACCESS TO A417 / A419
- 1 CAR PARKING SPACE PER 139 SQ FT

#### Description

Tall Trees is a modern development within a self contained site. It offers offices set in a landscaped environment with a generous car parking provision. The location benefits from a rural setting, making this a unique opportunity.

The office is constructed from reconstituted Cotswold stone with excellent quality internal finishes. The space can be made available on a floor by floor basis or as a whole.