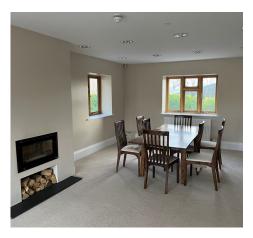

#### Description

Tall Trees is a modern development within a self contained site. It offers offices set in a landscaped environment with a generous car parking provision. The location benefits from a rural setting, making this a unique opportunity.

The office is constructed from reconstituted Cotswold stone with excellent quality internal finishes. The space can be made available on a floor by floor basis or as a whole.