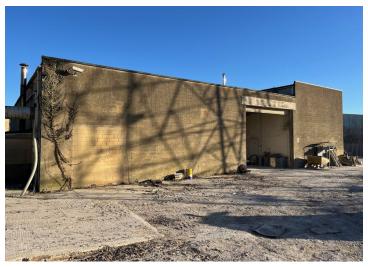

## A DETACHED WORKSHOP FACILITY LOCATED ON A SECURE SELF-CONTAINED SITE

6,535 sq ft

(607.12 sq m)

- DETACHED WORKSHOP FACILITY AND YARD
- SELF CONTAINED SECURE SITE
- EXTENSIVE EXTERNAL YARD AREAS
- REFURBISHMENT OPPORTUNITY
- 2 STOREY OFFICE AREA

#### Description

Unit 7 comprises a detached workshop facility located on a secure self-contained site.

To the front of the unit is a two storey office / administration area. The workshop has a minimum internal eaves height of 4m and is accessed via a metal commercial vehicle roller shutter door. Externally there is extensive parking and storage yard areas. The site has a security fence and gates.