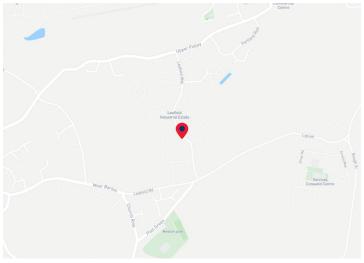

#### Location

Corsham is a popular and successful town well located on the A4. Bath is approximately 9 miles to the west and Chippenham is 6 miles to the east. Junction 17 of the M4 is approximately 8.5 miles to the north. Leafield Industrial Estate forms the principal employment area in Corsham and is located on the southern outskirts of the town. Unit 7 is situated fronting onto Leafield Way.