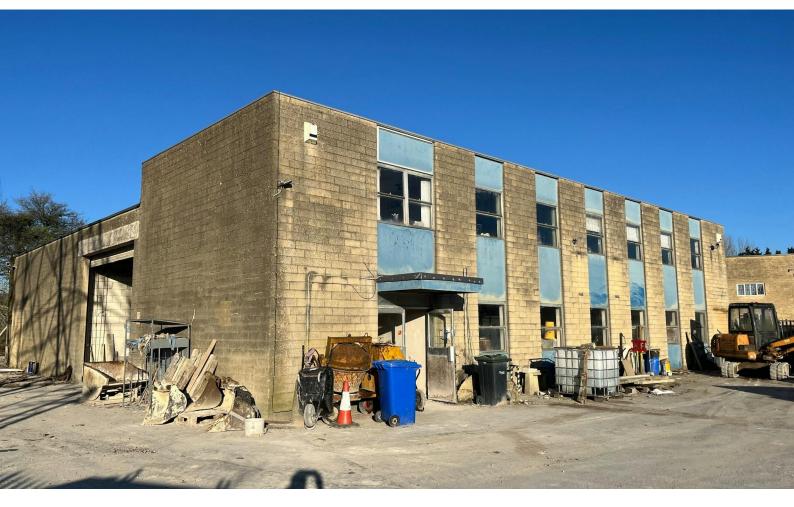

## A DETACHED WORKSHOP FACILITY LOCATED ON A SECURE SELF-CONTAINED SITE

6,535 sq ft

(607.12 sq m)

- DETACHED WORKSHOP FACILITY AND YARD
- SELF CONTAINED SECURE SITE
- EXTENSIVE EXTERNAL YARD AREAS
- REFURBISHMENT OPPORTUNITY
- 2 STOREY OFFICE AREA

#### Description

Unit 7 comprises a detached workshop facility located on a secure self-contained site.

To the front of the unit is a two storey office / administration area. The workshop has a minimum internal eaves height of 4m and is accessed via a metal commercial vehicle roller shutter door. Externally there is extensive parking and storage yard areas. The site has a security fence and gates.