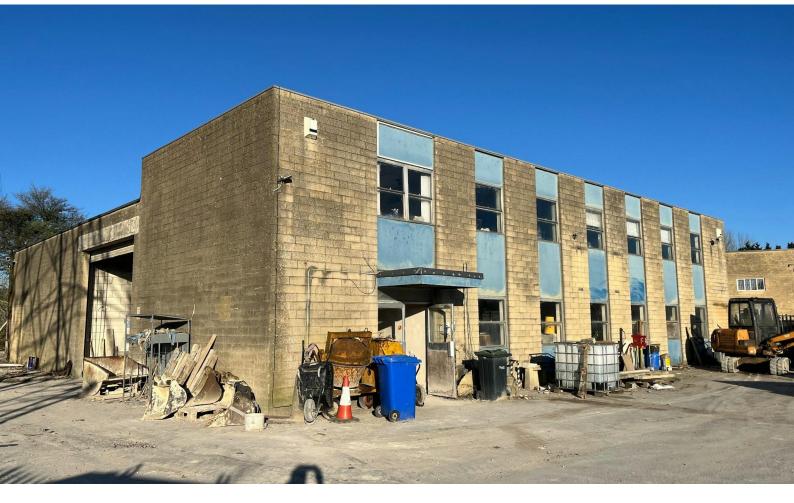

## A DETACHED WORKSHOP FACILITY LOCATED ON A SECURE SELF-CONTAINED SITE

**6,535 sq ft** (607.12 sq m)

- DETACHED WORKSHOP
  FACILITY AND YARD
- SELF CONTAINED SECURE SITE
- EXTENSIVE EXTERNAL YARD AREAS
- REFURBISHMENT
  OPPORTUNITY
- 2 STOREY OFFICE AREA

#### Description

Unit 7 comprises a detached workshop facility located on a secure self-contained site.

To the front of the unit is a two storey office / administration area. The workshop has a minimum internal eaves height of 4m and is accessed via a metal commercial vehicle roller shutter door. Externally there is extensive parking and storage yard areas. The site has a security fence and gates.

#### Accommodation

The accommodation comprises the following areas:

| Name                                      | sq ft | sq m   |
|-------------------------------------------|-------|--------|
| Ground - Workshop Area                    | 3,703 | 344.02 |
| Ground - Reception, Stores and<br>Canteen | 1,450 | 134.71 |
| 1st - Accommodation                       | 1,382 | 128.39 |
| Total                                     | 6,535 | 607.12 |