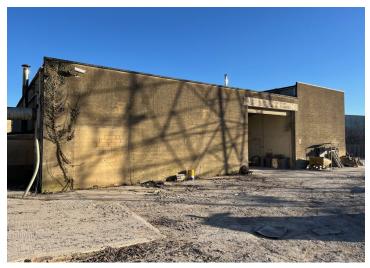

#### Description

Unit 7 comprises a detached workshop facility located on a secure self-contained site.

To the front of the unit is a two storey office / administration area. The workshop has a minimum internal eaves height of 4m and is accessed via a metal commercial vehicle roller shutter door. Externally there is extensive parking and storage yard areas. The site has a security fence and gates.