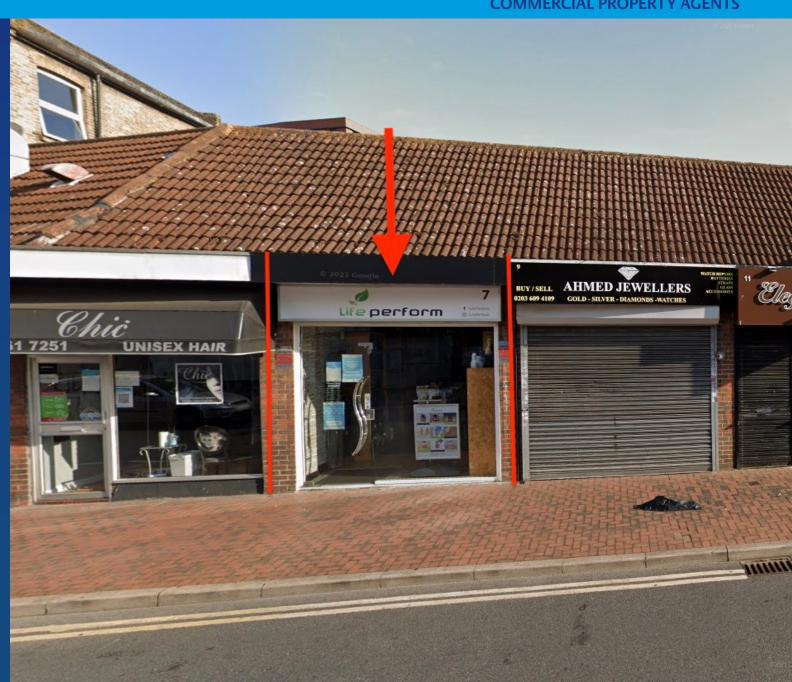

# TO LET

- Ground floor Only
- New Lease
- Rent £11,000 pax
- Size 18.52 m2 / 200 sq. ft
- Town Centre
- Busy Position
- Good Footfall

7 Marshall Road, Sutton SM1 4DY

#### **COMMERCIAL PROPERTY AGENTS**

**Location:** Situated close to the junction of the High Street, in a prominent Town Centre location adjacent to **Lidl,** opposite **Asda** and the pedestrianised section of the High Street.

**Description:** Ground floor lock-up shop with WC facilities.

Approximate Size

Ground floor 18.52 m2 199.35 sq. ft.

WC

Term: A new lease is available with flexible terms to be agreed

Asking Rent: £11,000 pax