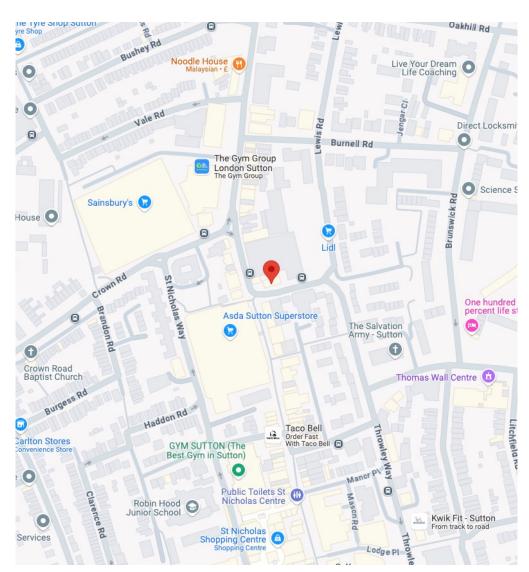

#### **COMMERCIAL PROPERTY AGENTS**

**Location:** Situated close to the junction of the High Street, in a prominent Town Centre location adjacent to **Lidl,** opposite **Asda** and the pedestrianised section of the High Street.